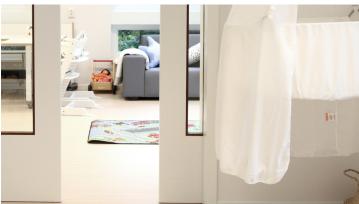

## creating better environments

An old kindergarten had been empty for years and looked like this. The inside is completely stripped. The ceiling in the entrance and hall are opened diagonally upwards towards a large skylight for a particularly light entrance to the building and a pleasant route deeper into the building. Smart design has created 3 group rooms with conveniently accessible and shared support rooms such as bedrooms, changing room, laundry room and team room. Marmoleum Striato was chosen for the group rooms and Walton from the Marmoleum Solid collection is located in the hall