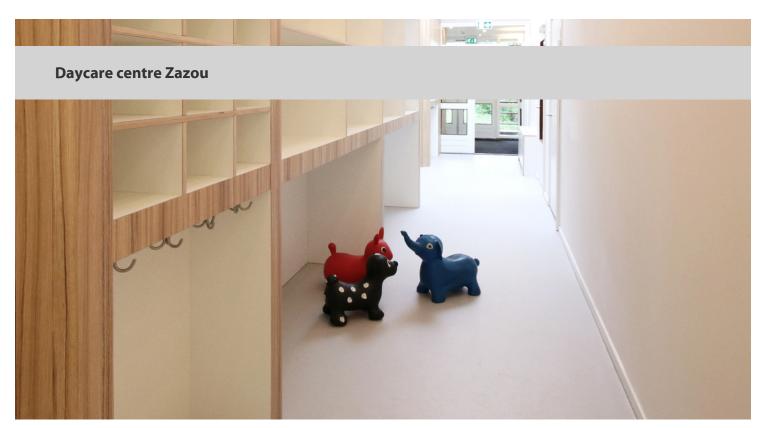

## creating better environments

An old kindergarten had been empty for years and looked like this. The inside is completely stripped. The ceiling in the entrance and hall are opened diagonally upwards towards a large skylight for a particularly light entrance to the building and a pleasant route deeper into the building. Smart design has created 3 group rooms with conveniently accessible and shared support rooms such as bedrooms, changing room, laundry room and team room. Marmoleum Striato was chosen for the group rooms and Walton from the Marmoleum Solid collection is located in the hall