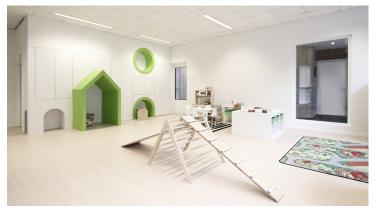

## creating better environments

An old kindergarten had been empty for years and looked like this. The inside is completely stripped. The ceiling in the entrance and hall are opened diagonally upwards towards a large skylight for a particularly light entrance to the building and a pleasant route deeper into the building. Smart design has created 3 group rooms with conveniently accessible and shared support rooms such as bedrooms, changing room, laundry room and team room. Marmoleum Striato was chosen for the group rooms and Walton from the Marmoleum Solid collection is located in the hall