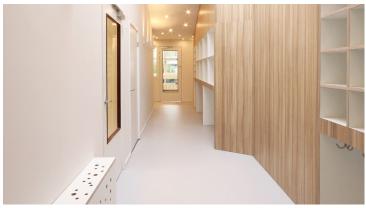

## creating better environments

An old kindergarten had been empty for years and looked like this. The inside is completely stripped. The ceiling in the entrance and hall are opened diagonally upwards towards a large skylight for a particularly light entrance to the building and a pleasant route deeper into the building. Smart design has created 3 group rooms with conveniently accessible and shared support rooms such as bedrooms, changing room, laundry room and team room. Marmoleum Striato was chosen for the group rooms and Walton from the Marmoleum Solid collection is located in the hall