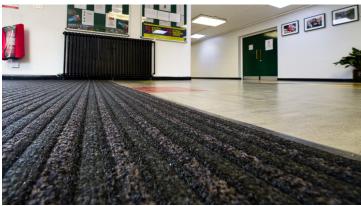

When Darland High School in North Wales required an interior update, Wrexham Council had to find flooring products that provide pleasing aesthetics, can cope with the heavy footfall and traffic, and deliver a healthy and safe interior environment for the pupils. Taking advantage of Forbo Flooring's extensive portfolio, that boasts outstanding performance characteristics across a variety of floor finishes, Darland High School and Wrexham Council specified its Flotex and Marmoleum products.

## **Featured Flooring Products**

Marmoleum Marbled eiger

Marmoleum Marbled black

Marmoleum Marbled chartreuse

Coral Duo dark steel

Marbled marigold

Marmoleum Marbled Bleeckerstreet