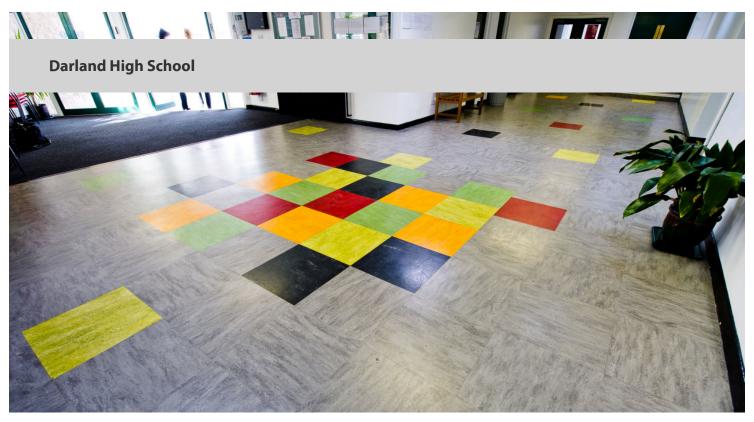

When Darland High School in North Wales required an interior update, Wrexham Council had to find flooring products that provide pleasing aesthetics, can cope with the heavy footfall and traffic, and deliver a healthy and safe interior environment for the pupils. Taking advantage of Forbo Flooring's extensive portfolio, that boasts outstanding performance characteristics across a variety of floor finishes, Darland High School and Wrexham Council specified its Flotex and Marmoleum products.

Location North Wales

Flooring ContractorBrian J Watts Flooring