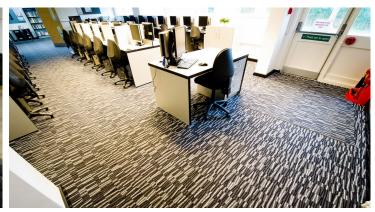

When Darland High School in North Wales required an interior update, Wrexham Council had to find flooring products that provide pleasing aesthetics, can cope with the heavy footfall and traffic, and deliver a healthy and safe interior environment for the pupils. Taking advantage of Forbo Flooring's extensive portfolio, that boasts outstanding performance characteristics across a variety of floor finishes, Darland High School and Wrexham Council specified its Flotex and Marmoleum products.

## **Featured Flooring Products**

Marmoleum Marbled eiger

Marmoleum Marbled black

Marmoleum Marbled chartreuse

Coral Duo dark steel

Marbled marigold

Marmoleum Marbled Bleeckerstreet