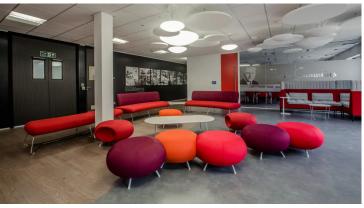

## creating better environments

When Cummins Generator Technologies moved its global headquarters to a new location in Peterborough, they called upon James Cubitt & Partners architects to transform the empty and dated premises into a lively and productive office environment for its employees. By installing a wide range of Forbo Flooring Systems' products, James Cubitt & Partners was able to reflect the company's heritage, whilst producing a thoroughly modern and invigorating working environment for its employees – which helped the project win the 2014 Fly Forbo competition.