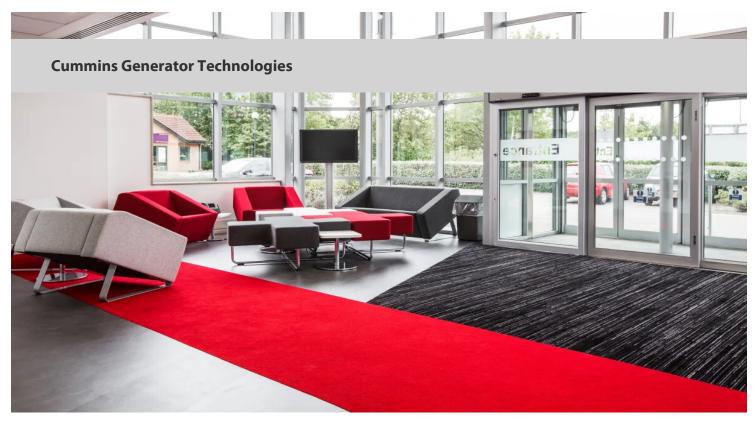

## creating better environments

When Cummins Generator Technologies moved its global headquarters to a new location in Peterborough, they called upon James Cubitt & Partners architects to transform the empty and dated premises into a lively and productive office environment for its employees. By installing a wide range of Forbo Flooring Systems' products, James Cubitt & Partners was able to reflect the company's heritage, whilst producing a thoroughly modern and invigorating working environment for its employees – which helped the project win the 2014 Fly Forbo competition.

## **Used Products**

XX Allura Flex Material grigio concrete

XX Allura Flex Material natural concrete

XX Allura Flex Material nero concrete

Coral Welcome black magic

XX Allura Flex Wood oyster seagrass