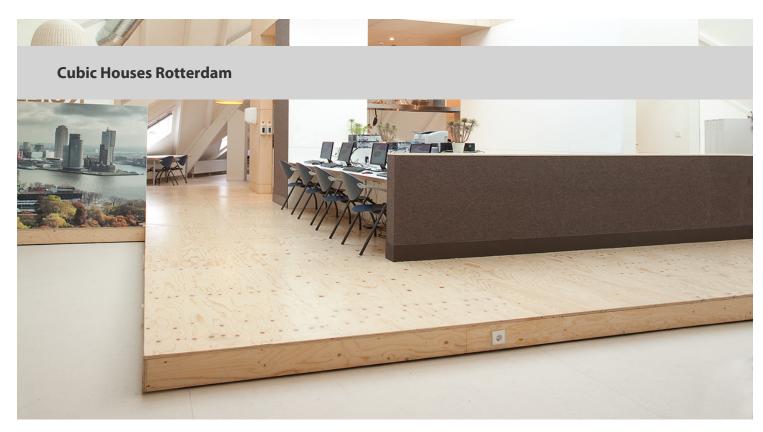

## creating better environments

One of the two 'Super cubes', part of the famous 'cube houses' designed by architect Piet Blom, offers accommodation to a Exodus House. Accompanied by the Exodus Foundation Rotterdam, twenty (ex) prisoners are living here in the final stages of their detention to a life back in society. Exodus provides care and support to ex-prisoners in the final phase of their sentences who are motivated to step out of the crime scene. The cubic houses needed to be renovated for this purpose, the architect chose Forbo Flooring for the living, kitchen and bedrooms.