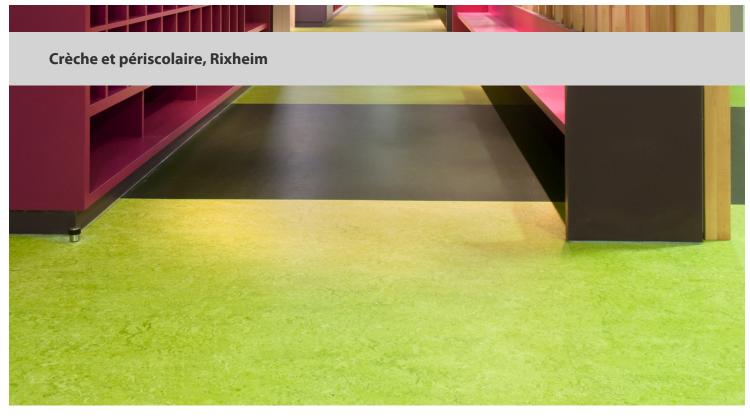

The architect in charge of the nursery and extracurricular project in Rixheim called on Forbo Flooring Systems to choose flooring. He chose to use a product from the Marmoleum range, a flooring known for its natural composition, aesthetics and excellent performance. Natural linoleum soil is synonymous with durability, superior quality and innovative design while preserving the environment. This product offers a wide range of colours, which has helped to energize the establishment.

| Projekta<br>nosaukums | Crèche et périscolaire à Rixheim |
|-----------------------|----------------------------------|
| Adrese                | Rixheim - 68                     |
| Arhitekts             | Dominique RAMBEAUD               |

## Izmantotie grīdas segumi