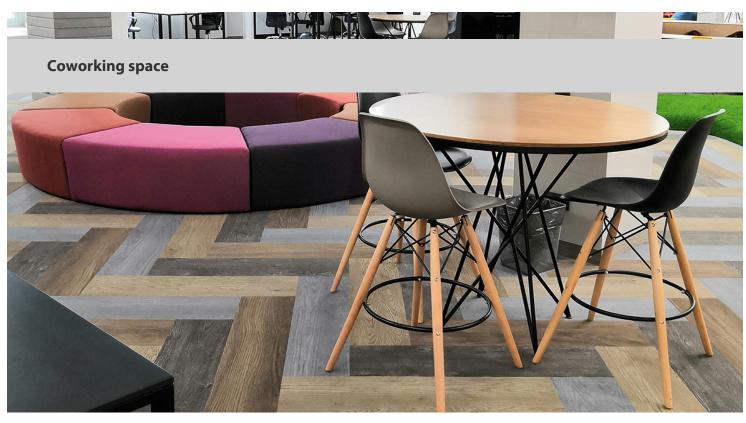

creating better environments

Coworking spaces are one of the most dynamic types of office spaces in Russia. The possibility to rent the office space for several hours or days is highly demanded. The interior of the office space should be comfortable and functional for different types of clients. The natural Flotex Wood plank design suits very well because of its comfort and rustic design.

| Projectnaam        | Coworking space                    |
|--------------------|------------------------------------|
| Locatie            | Novosibirsk, Russia & CIS          |
| Fotograaf          | Oleg Shkarupa                      |
| Vloerbedrijf       | Smart Company LLC                  |
| Interieurontwerper | Yuliya Snegireva and Mariya Fomina |