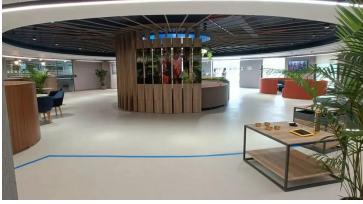

## Council on Energy, Environment and Water (CEEW)

The Council on Energy, Environment and Water (CEEW) is one of Asia's leading not-for-profit policy research institutions. CEEW uses data, integrated analysis, and strategic outreach to explain – and change – the use, reuse, and misuse of resources. When CEEW envisioned to set up their new office, they wanted to use a sustainable floor covering which would complement their work on sustainability. Also, they wanted to have a vibrant and welcoming office as this office is visited by prominent government officials including ministers. And what better than Marmoleum when it comes to sustainable floor coverings?? We were glad to assist them with Marmoleum along with our Tessera range of carpet tiles. Marmoleum is not only sustainable, it's beautiful as well. These images are the testimony of the fact. What a beautiful office they have built!!