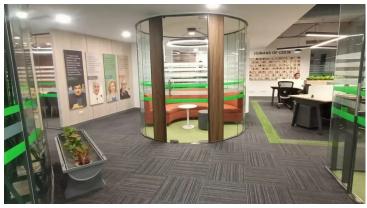

## Council on Energy, Environment and Water (CEEW)

The Council on Energy, Environment and Water (CEEW) is one of Asia's leading not-for-profit policy research institutions. CEEW uses data, integrated analysis, and strategic outreach to explain – and change – the use, reuse, and misuse of resources. When CEEW envisioned to set up their new office, they wanted to use a sustainable floor covering which would complement their work on sustainability. Also, they wanted to have a vibrant and welcoming office as this office is visited by prominent government officials including ministers. And what better than Marmoleum when it comes to sustainable floor coverings?? We were glad to assist them with Marmoleum along with our Tessera range of carpet tiles. Marmoleum is not only sustainable, it's beautiful as well. These images are the testimony of the fact. What a beautiful office they have built!!