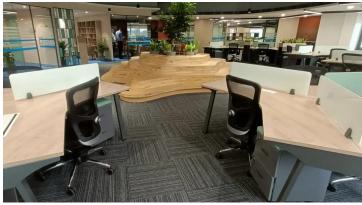

## Council on Energy, Environment and Water (CEEW)

The Council on Energy, Environment and Water (CEEW) is one of Asia's leading not-for-profit policy research institutions. CEEW uses data, integrated analysis, and strategic outreach to explain – and change – the use, reuse, and misuse of resources. When CEEW envisioned to set up their new office, they wanted to use a sustainable floor covering which would complement their work on sustainability. Also, they wanted to have a vibrant and welcoming office as this office is visited by prominent government officials including ministers. And what better than Marmoleum when it comes to sustainable floor coverings?? We were glad to assist them with Marmoleum along with our Tessera range of carpet tiles. Marmoleum is not only sustainable, it's beautiful as well. These images are the testimony of the fact. What a beautiful office they have built!!