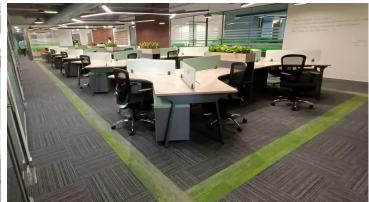

## Council on Energy, Environment and Water (CEEW)

The Council on Energy, Environment and Water (CEEW) is one of Asia's leading not-for-profit policy research institutions. CEEW uses data, integrated analysis, and strategic outreach to explain – and change – the use, reuse, and misuse of resources. When CEEW envisioned to set up their new office, they wanted to use a sustainable floor covering which would complement their work on sustainability. Also, they wanted to have a vibrant and welcoming office as this office is visited by prominent government officials including ministers. And what better than Marmoleum when it comes to sustainable floor coverings?? We were glad to assist them with Marmoleum along with our Tessera range of carpet tiles. Marmoleum is not only sustainable, it's beautiful as well. These images are the testimony of the fact. What a beautiful office they have built!!