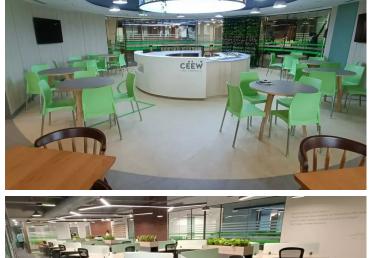

## Council on Energy, Environment and Water (CEEW)

The Council on Energy, Environment and Water (CEEW) is one of Asia's leading not-for-profit policy research institutions. CEEW uses data, integrated analysis, and strategic outreach to explain – and change – the use, reuse, and misuse of resources. When CEEW envisioned to set up their new office, they wanted to use a sustainable floor covering which would complement their work on sustainability. Also, they wanted to have a vibrant and welcoming office as this office is visited by prominent government officials including ministers. And what better than Marmoleum when it comes to sustainable floor coverings?? We were glad to assist them with Marmoleum along with our Tessera range of carpet tiles. Marmoleum is not only sustainable, it's beautiful as well. These images are the testimony of the fact. What a beautiful office they have built!!