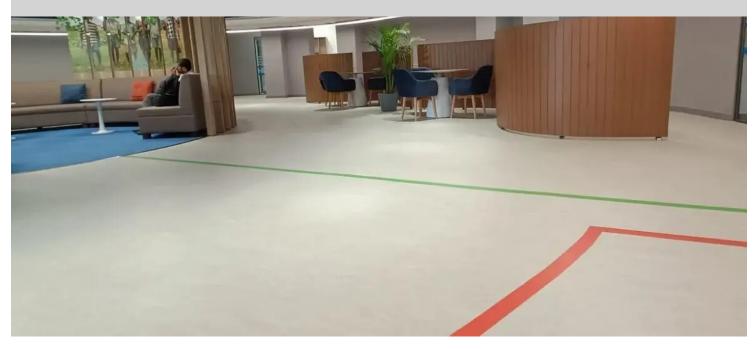

## Council on Energy, Environment and Water (CEEW)

The Council on Energy, Environment and Water (CEEW) is one of Asia's leading not-for-profit policy research institutions. CEEW uses data, integrated analysis, and strategic outreach to explain – and change – the use, reuse, and misuse of resources. When CEEW envisioned to set up their new office, they wanted to use a sustainable floor covering which would complement their work on sustainability. Also, they wanted to have a vibrant and welcoming office as this office is visited by prominent government officials including ministers. And what better than Marmoleum when it comes to sustainable floor coverings?? We were glad to assist them with Marmoleum along with our Tessera range of carpet tiles. Marmoleum is not only sustainable, it's beautiful as well. These images are the testimony of the fact. What a beautiful office they have built!!