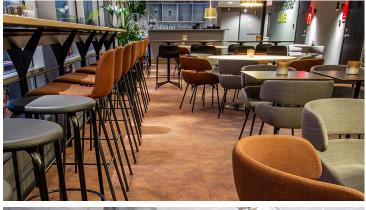

Coop Norrbotten Arena is Luleå Hockeys home arena, but it also hosts several other cultural events, like concerts and theatrical shows. 10 years after the renovation of the building the arena restaurants have been refurbished as well and now have a nice bistro feel to them. In one of the two restaurants they have installed the Flotex by Starck Artist-design in the terracotta colour. The flooring har acoustic properties and contributes to a calm and comfortable atmosphere while also being slip resistant and easy to clean. Flotex Planks in three different colours was used for the other restaurant.