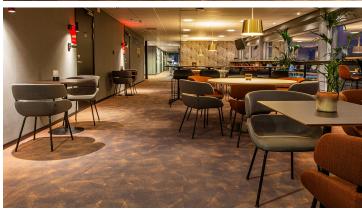

Coop Norrbotten Arena is Luleå Hockeys home arena, but it also hosts several other cultural events, like concerts and theatrical shows. 10 years after the renovation of the building the arena restaurants have been refurbished as well and now have a nice bistro feel to them. In one of the two restaurants they have installed the Flotex by Starck Artist-design in the terracotta colour. The flooring har acoustic properties and contributes to a calm and comfortable atmosphere while also being slip resistant and easy to clean. Flotex Planks in three different colours was used for the other restaurant.