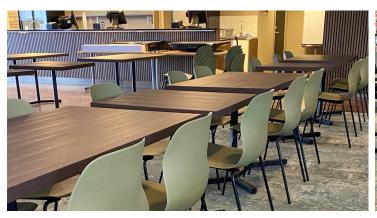

Coop Norrbotten Arena is Luleå Hockeys home arena, but it also hosts several other cultural events, like concerts and theatrical shows. 10 years after the renovation of the building the arena restaurants have been refurbished as well and now have a nice bistro feel to them. In one of the two restaurants they have installed the Flotex by Starck Artist-design in the terracotta colour. The flooring har acoustic properties and contributes to a calm and comfortable atmosphere while also being slip resistant and easy to clean. Flotex Planks in three different colours was used for the other restaurant.

## Izmantotie grīdas segumi

XX Flotex Planks Wood silver wood

XX Flotex Planks Wood black wood

XX Flotex Planks Wood american

Flotex by Starck terracotta AB

Flotex by Starck Artist umber / terracotta B2

Flotex by Starck Artist umber / terracotta B3