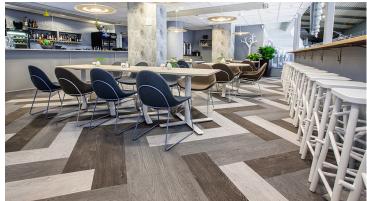

Coop Norrbotten Arena is Luleå Hockeys home arena, but it also hosts several other cultural events, like concerts and theatrical shows. 10 years after the renovation of the building the arena restaurants have been refurbished as well and now have a nice bistro feel to them. In one of the two restaurants they have installed the Flotex by Starck Artist-design in the terracotta colour. The flooring har acoustic properties and contributes to a calm and comfortable atmosphere while also being slip resistant and easy to clean. Flotex Planks in three different colours was used for the other restaurant.