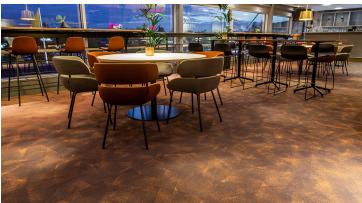

Coop Norrbotten Arena is Luleå Hockeys home arena, but it also hosts several other cultural events, like concerts and theatrical shows. 10 years after the renovation of the building the arena restaurants have been refurbished as well and now have a nice bistro feel to them. In one of the two restaurants they have installed the Flotex by Starck Artist-design in the terracotta colour. The flooring har acoustic properties and contributes to a calm and comfortable atmosphere while also being slip resistant and easy to clean. Flotex Planks in three different colours was used for the other restaurant.