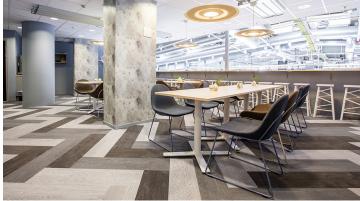

Coop Norrbotten Arena is Luleå Hockeys home arena, but it also hosts several other cultural events, like concerts and theatrical shows. 10 years after the renovation of the building the arena restaurants have been refurbished as well and now have a nice bistro feel to them. In one of the two restaurants they have installed the Flotex by Starck Artist-design in the terracotta colour. The flooring har acoustic properties and contributes to a calm and comfortable atmosphere while also being slip resistant and easy to clean. Flotex Planks in three different colours was used for the other restaurant.