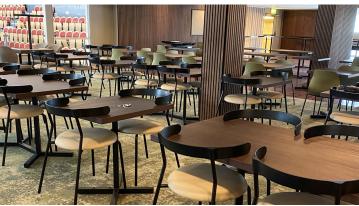

Coop Norrbotten Arena is Luleå Hockeys home arena, but it also hosts several other cultural events, like concerts and theatrical shows. 10 years after the renovation of the building the arena restaurants have been refurbished as well and now have a nice bistro feel to them. In one of the two restaurants they have installed the Flotex by Starck Artist-design in the terracotta colour. The flooring har acoustic properties and contributes to a calm and comfortable atmosphere while also being slip resistant and easy to clean. Flotex Planks in three different colours was used for the other restaurant.

## Izmantotie grīdas segumi

XX Flotex Planks Wood silver wood

XX Flotex Planks Wood black wood

XX Flotex Planks Wood american

Flotex by Starck terracotta AB

Flotex by Starck Artist umber / terracotta B2

Flotex by Starck Artist umber / terracotta B3