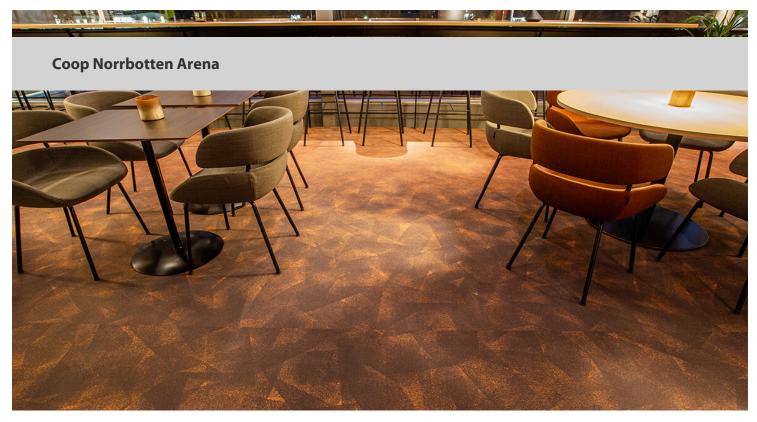

Coop Norrbotten Arena is Luleå Hockeys home arena, but it also hosts several other cultural events, like concerts and theatrical shows. 10 years after the renovation of the building the arena restaurants have been refurbished as well and now have a nice bistro feel to them. In one of the two restaurants they have installed the Flotex by Starck Artist-design in the terracotta colour. The flooring har acoustic properties and contributes to a calm and comfortable atmosphere while also being slip resistant and easy to clean. Flotex Planks in three different colours was used for the other restaurant.