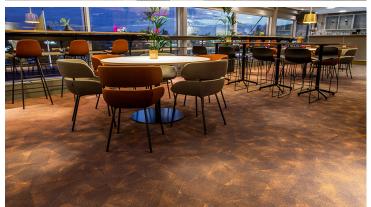

## Coop Norrbotten Arena

21

Coop Norrbotten Arena is Luleå Hockeys home arena, but it also hosts several other cultural events, like concerts and theatrical shows. 10 years after the renovation of the building the arena restaurants have been refurbished as well and now have a nice bistro feel to them. In one of the two restaurants they have installed the Flotex by Starck Artist-design in the terracotta colour. The flooring har acoustic properties and contributes to a calm and comfortable atmosphere while also being slip resistant and easy to clean. Flotex Planks in three different colours was used for the other restaurant.

Flooring contractor Bra Golv i Norrbotten ABDate of completion September 2019Interior designerLundbäcks InredningarLocationLuleå, SwedenPhotographerRobert NyholmProject nameCoop Norrbotten Arena