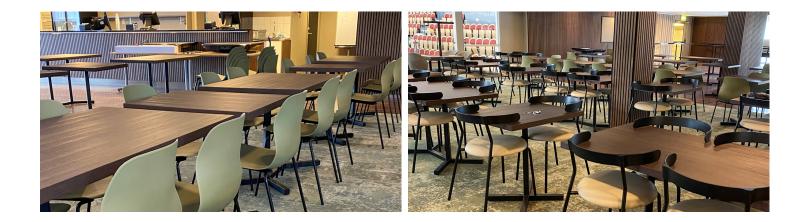

## Coop Norrbotten Arena

21

Coop Norrbotten Arena is Luleå Hockeys home arena, but it also hosts several other cultural events, like concerts and theatrical shows. 10 years after the renovation of the building the arena restaurants have been refurbished as well and now have a nice bistro feel to them. In one of the two restaurants they have installed the Flotex by Starck Artist-design in the terracotta colour. The flooring har acoustic properties and contributes to a calm and comfortable atmosphere while also being slip resistant and easy to clean. Flotex Planks in three different colours was used for the other restaurant.