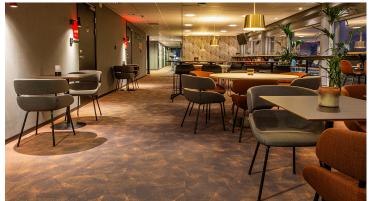

## Coop Norrbotten Arena

21

Coop Norrbotten Arena is Luleå Hockeys home arena, but it also hosts several other cultural events, like concerts and theatrical shows. 10 years after the renovation of the building the arena restaurants have been refurbished as well and now have a nice bistro feel to them. In one of the two restaurants they have installed the Flotex by Starck Artist-design in the terracotta colour. The flooring har acoustic properties and contributes to a calm and comfortable atmosphere while also being slip resistant and easy to clean. Flotex Planks in three different colours was used for the other restaurant.