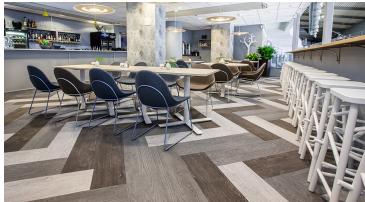

## Coop Norrbotten Arena

21

Coop Norrbotten Arena is Luleå Hockeys home arena, but it also hosts several other cultural events, like concerts and theatrical shows. 10 years after the renovation of the building the arena restaurants have been refurbished as well and now have a nice bistro feel to them. In one of the two restaurants they have installed the Flotex by Starck Artist-design in the terracotta colour. The flooring har acoustic properties and contributes to a calm and comfortable atmosphere while also being slip resistant and easy to clean. Flotex Planks in three different colours was used for the other restaurant.

Flooring contractor Bra Golv i Norrbotten ABDate of completion September 2019Interior designerLundbäcks InredningarLocationLuleå, SwedenPhotographerRobert NyholmProject nameCoop Norrbotten Arena