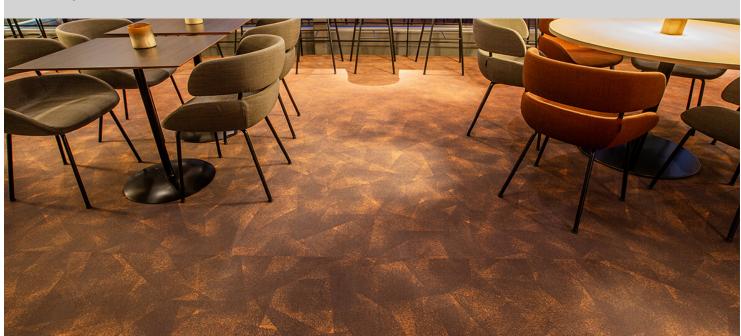

## Coop Norrbotten Arena

21

Coop Norrbotten Arena is Luleå Hockeys home arena, but it also hosts several other cultural events, like concerts and theatrical shows. 10 years after the renovation of the building the arena restaurants have been refurbished as well and now have a nice bistro feel to them. In one of the two restaurants they have installed the Flotex by Starck Artist-design in the terracotta colour. The flooring har acoustic properties and contributes to a calm and comfortable atmosphere while also being slip resistant and easy to clean. Flotex Planks in three different colours was used for the other restaurant.

Flooring contractor Bra Golv i Norrbotten ABDate of completion September 2019Interior designerLundbäcks InredningarLocationLuleå, SwedenPhotographerRobert NyholmProject nameCoop Norrbotten Arena