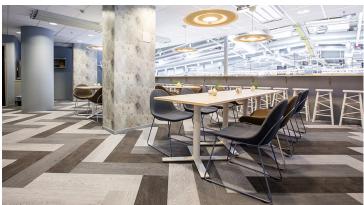

## Coop Norrbotten Arena

21

Coop Norrbotten Arena is Luleå Hockeys home arena, but it also hosts several other cultural events, like concerts and theatrical shows. 10 years after the renovation of the building the arena restaurants have been refurbished as well and now have a nice bistro feel to them. In one of the two restaurants they have installed the Flotex by Starck Artist-design in the terracotta colour. The flooring har acoustic properties and contributes to a calm and comfortable atmosphere while also being slip resistant and easy to clean. Flotex Planks in three different colours was used for the other restaurant.

Flooring contractor Bra Golv i Norrbotten ABDate of completion September 2019Interior designerLundbäcks InredningarLocationLuleå, SwedenPhotographerRobert NyholmProject nameCoop Norrbotten Arena