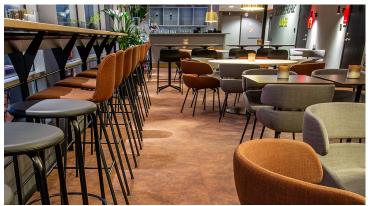

## Coop Norrbotten Arena

21

Coop Norrbotten Arena is Luleå Hockeys home arena, but it also hosts several other cultural events, like concerts and theatrical shows. 10 years after the renovation of the building the arena restaurants have been refurbished as well and now have a nice bistro feel to them. In one of the two restaurants they have installed the Flotex by Starck Artist-design in the terracotta colour. The flooring har acoustic properties and contributes to a calm and comfortable atmosphere while also being slip resistant and easy to clean. Flotex Planks in three different colours was used for the other restaurant.

Flooring contractor Bra Golv i Norrbotten ABDate of completion September 2019Interior designerLundbäcks InredningarLocationLuleå, SwedenPhotographerRobert NyholmProject nameCoop Norrbotten Arena