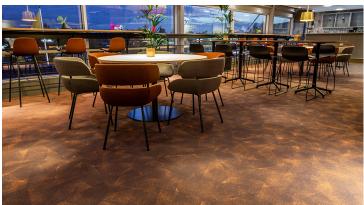

## creating better environments

Coop Norrbotten Arena is Luleå Hockeys home arena, but it also hosts several other cultural events, like concerts and theatrical shows. 10 years after the renovation of the building the arena restaurants have been refurbished as well and now have a nice bistro feel to them. In one of the two restaurants they have installed the Flotex by Starck Artist-design in the terracotta colour. The flooring har acoustic properties and contributes to a calm and comfortable atmosphere while also being slip resistant and easy to clean. Flotex Planks in three different colours was used for the other restaurant.

## **Featured Flooring Products**

Flotex Planks Wood silver wood

Flotex Planks Wood black wood

Flotex Planks Wood american wood

Flotex by STARCK terracotta AB

Flotex by STARCK Artist umber / terracotta B2

Flotex by STARCK Artist umber / terracotta B3