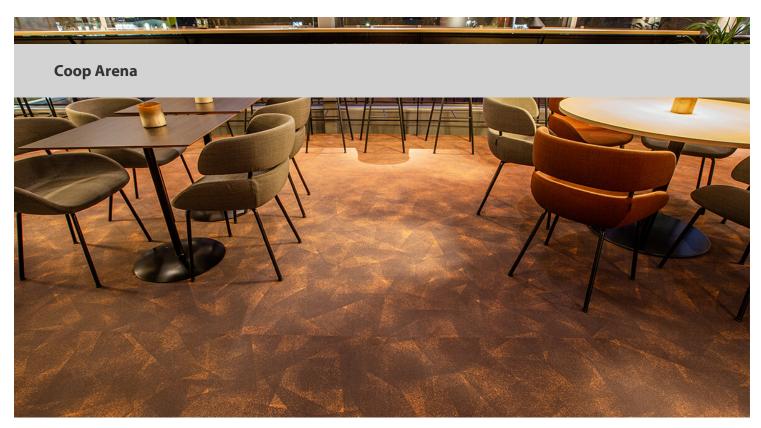

## creating better environments

Coop Norrbotten Arena is Luleå Hockeys home arena, but it also hosts several other cultural events, like concerts and theatrical shows. 10 years after the renovation of the building the arena restaurants have been refurbished as well and now have a nice bistro feel to them. In one of the two restaurants they have installed the Flotex by Starck Artist-design in the terracotta colour. The flooring har acoustic properties and contributes to a calm and comfortable atmosphere while also being slip resistant and easy to clean. Flotex Planks in three different colours was used for the other restaurant.