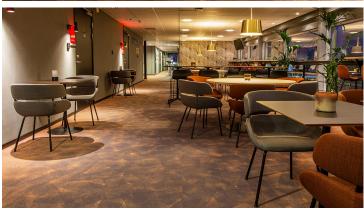

## creating better environments

Coop Norrbotten Arena is Luleå Hockeys home arena, but it also hosts several other cultural events, like concerts and theatrical shows. 10 years after the renovation of the building the arena restaurants have been refurbished as well and now have a nice bistro feel to them. In one of the two restaurants they have installed the Flotex by Starck Artist-design in the terracotta colour. The flooring har acoustic properties and contributes to a calm and comfortable atmosphere while also being slip resistant and easy to clean. Flotex Planks in three different colours was used for the other restaurant.