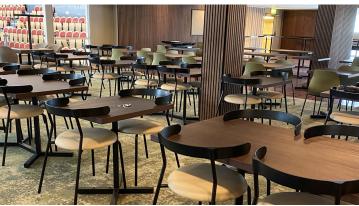

## creating better environments

Coop Norrbotten Arena is Luleå Hockeys home arena, but it also hosts several other cultural events, like concerts and theatrical shows. 10 years after the renovation of the building the arena restaurants have been refurbished as well and now have a nice bistro feel to them. In one of the two restaurants they have installed the Flotex by Starck Artist-design in the terracotta colour. The flooring har acoustic properties and contributes to a calm and comfortable atmosphere while also being slip resistant and easy to clean. Flotex Planks in three different colours was used for the other restaurant.