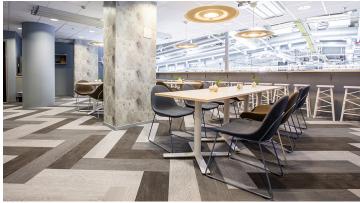

## creating better environments

Coop Norrbotten Arena is Luleå Hockeys home arena, but it also hosts several other cultural events, like concerts and theatrical shows. 10 years after the renovation of the building the arena restaurants have been refurbished as well and now have a nice bistro feel to them. In one of the two restaurants they have installed the Flotex by Starck Artist-design in the terracotta colour. The flooring har acoustic properties and contributes to a calm and comfortable atmosphere while also being slip resistant and easy to clean. Flotex Planks in three different colours was used for the other restaurant.

## **Featured Flooring Products**

Flotex Planks Wood silver wood

Flotex Planks Wood black wood

Flotex Planks Wood american wood

Flotex by STARCK terracotta AB

Flotex by STARCK Artist umber / terracotta B2

Flotex by STARCK Artist umber / terracotta B3