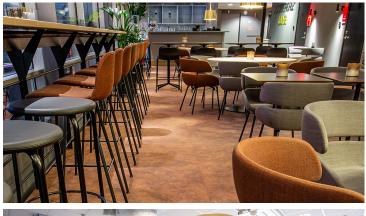

## creating better environments

Coop Norrbotten Arena is Luleå Hockeys home arena, but it also hosts several other cultural events, like concerts and theatrical shows. 10 years after the renovation of the building the arena restaurants have been refurbished as well and now have a nice bistro feel to them. In one of the two restaurants they have installed the Flotex by Starck Artist-design in the terracotta colour. The flooring har acoustic properties and contributes to a calm and comfortable atmosphere while also being slip resistant and easy to clean. Flotex Planks in three different colours was used for the other restaurant.

## Flooring ContractorBra Golv i Norrbotten AB

Date of CompletionSeptember 2019

Interior Design Lundbäcks Inredningar

Location Luleå, Sweden

Photography Robert Nyholm

Project Name Coop Norrbotten Arena