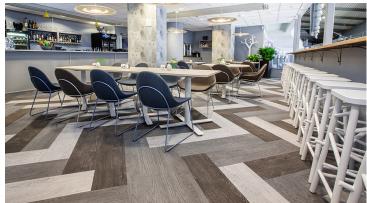

## creating better environments

Coop Norrbotten Arena is Luleå Hockeys home arena, but it also hosts several other cultural events, like concerts and theatrical shows. 10 years after the renovation of the building the arena restaurants have been refurbished as well and now have a nice bistro feel to them. In one of the two restaurants they have installed the Flotex by Starck Artist-design in the terracotta colour. The flooring har acoustic properties and contributes to a calm and comfortable atmosphere while also being slip resistant and easy to clean. Flotex Planks in three different colours was used for the other restaurant.

## **Featured Flooring Products**

Flotex Planks Wood silver wood

Flotex Planks Wood black wood

Flotex Planks Wood american wood

Flotex by STARCK terracotta AB

Flotex by STARCK Artist umber / terracotta B2

Flotex by STARCK Artist umber / terracotta B3