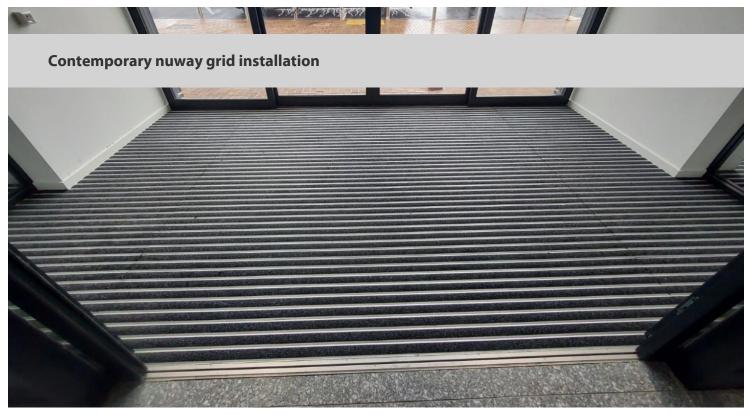

With a tight handover date looming for their client, Syncros Entrance Matting Systems contacted Forbo for a quick supply of Nuway Grid for their latest project – and our team did not fail to deliver. An efficient response allowed the installation team to fit the entrance flooring system on time and to a high standard and the result was impressive! Nuway Grid is the perfect solution for heavy traffic entrance spaces where aesthetics is important. Grid is also simple to shape on site and when installed, it will defend against moisture and finer dirt particles.