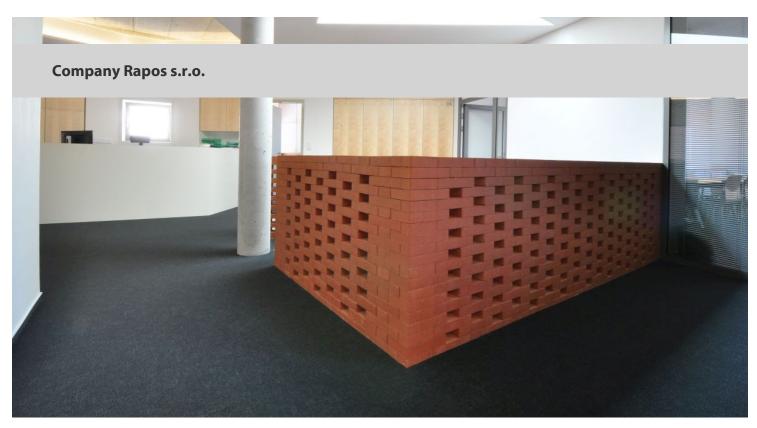

## creating better environments

Architect has connected the main material usually use in the construction industry – bricks, concrete, metal, wood and glass for this building – headquarter of the construction company Rapos. He added to the previous mentioned material the textile floor covering for interior. Has selected the flocked flooring Flotex for its durability, high performance under the heavy traffic. Design of Metro in the grey color match the contemporary interior. He used the functionality entrance flooring system Coral Duo for the entrance area, which is the best class solution for the short entrance.