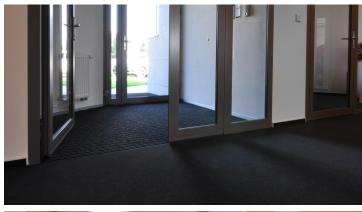

## creating better environments

Architect has connected the main material usually use in the construction industry – bricks, concrete, metal, wood and glass for this building – headquarter of the construction company Rapos. He added to the previous mentioned material the textile floor covering for interior. Has selected the flocked flooring Flotex for its durability, high performance under the heavy traffic. Design of Metro in the grey color match the contemporary interior. He used the functionality entrance flooring system Coral Duo for the entrance area, which is the best class solution for the short entrance.