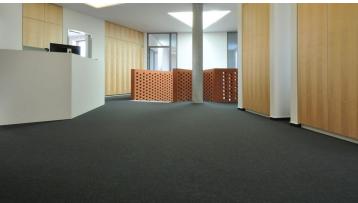

## creating better environments

Architect has connected the main material usually use in the construction industry – bricks, concrete, metal, wood and glass for this building – headquarter of the construction company Rapos. He added to the previous mentioned material the textile floor covering for interior. Has selected the flocked flooring Flotex for its durability, high performance under the heavy traffic. Design of Metro in the grey color match the contemporary interior. He used the functionality entrance flooring system Coral Duo for the entrance area, which is the best class solution for the short entrance.

Izmantotie grīdas segumi

Flotex Metro Metro anthracite