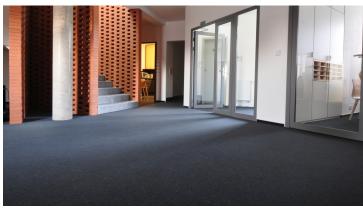

## creating better environments

Architect has connected the main material usually use in the construction industry – bricks, concrete, metal, wood and glass for this building – headquarter of the construction company Rapos. He added to the previous mentioned material the textile floor covering for interior. Has selected the flocked flooring Flotex for its durability, high performance under the heavy traffic. Design of Metro in the grey color match the contemporary interior. He used the functionality entrance flooring system Coral Duo for the entrance area, which is the best class solution for the short entrance.

Izmantotie grīdas segumi

Flotex Metro Metro anthracite