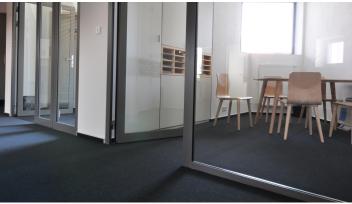

## creating better environments

Architect has connected the main material usually use in the construction industry – bricks, concrete, metal, wood and glass for this building – headquarter of the construction company Rapos. He added to the previous mentioned material the textile floor covering for interior. Has selected the flocked flooring Flotex for its durability, high performance under the heavy traffic. Design of Metro in the grey color match the contemporary interior. He used the functionality entrance flooring system Coral Duo for the entrance area, which is the best class solution for the short entrance.

Izmantotie grīdas segumi

Flotex Metro Metro anthracite