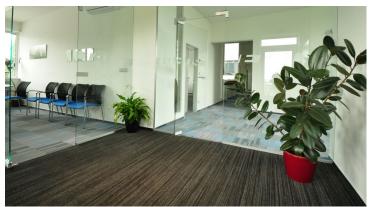

## **Company BIBUS METALS**

Architect searched the flooring solution with high performance under the heavy commercial use. He requested the ability of retain the good appearance for long time in use too. Of course with the possibility of the designs combination of the flocked flooring, vinyl and entrance flooring systems.