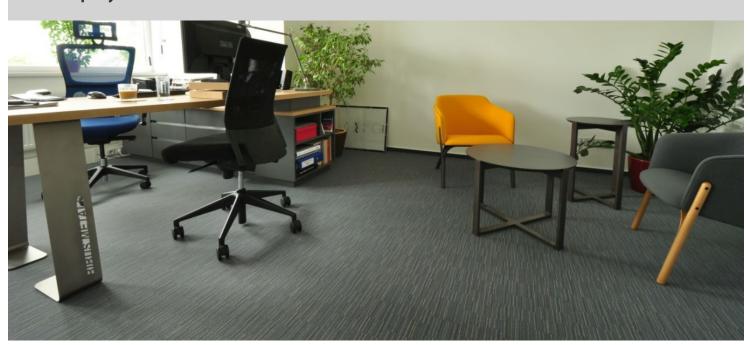

## **Company BIBUS METALS**

Architect searched the flooring solution with high performance under the heavy commercial use. He requested the ability of retain the good appearance for long time in use too. Of course with the possibility of the designs combination of the flocked flooring, vinyl and entrance flooring systems.