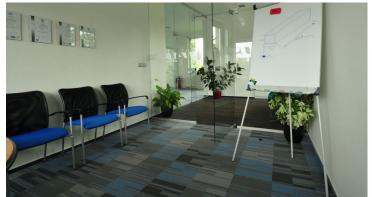

## **Company BIBUS METALS**

Architect searched the flooring solution with high performance under the heavy commercial use. He requested the ability of retain the good appearance for long time in use too. Of course with the possibility of the designs combination of the flocked flooring, vinyl and entrance flooring systems.