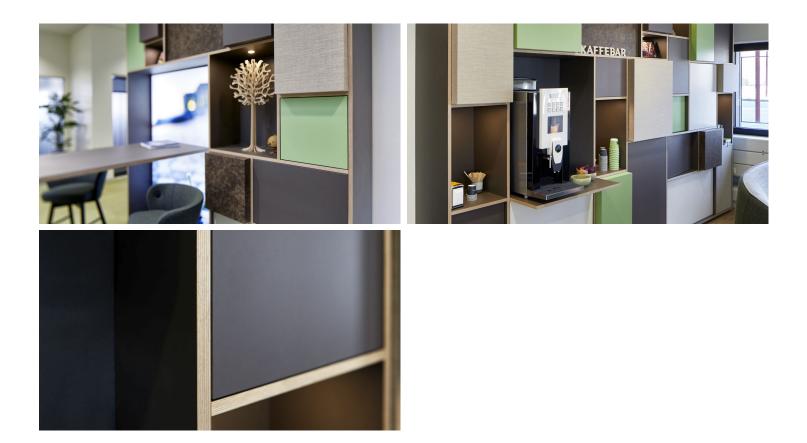

## Coffee bar in Jyske Bank

Jyske Bank is the second largest independent Danish bank. When they redesigned their coffee bar, they were looking for sustainable materials. For the design of the cabinets they chose Forbo Furniture Linoleum as surfacing material: "What could be better than a natural organic material, with an attractive texture and function?" Designer and director of Confect A/S, Klaus Nielsen.

| Photographer      | Tom Jersø                                          |
|-------------------|----------------------------------------------------|
| Location          | Kgs. Lyngby, Danmark                               |
| Interior Designer | Jyske Bank, Naja Henriette Knorr,<br>Henning Hauge |
| Architect         | Confect A/S                                        |
| Project name      | Butiksindretning – Kaffebar i en bank              |