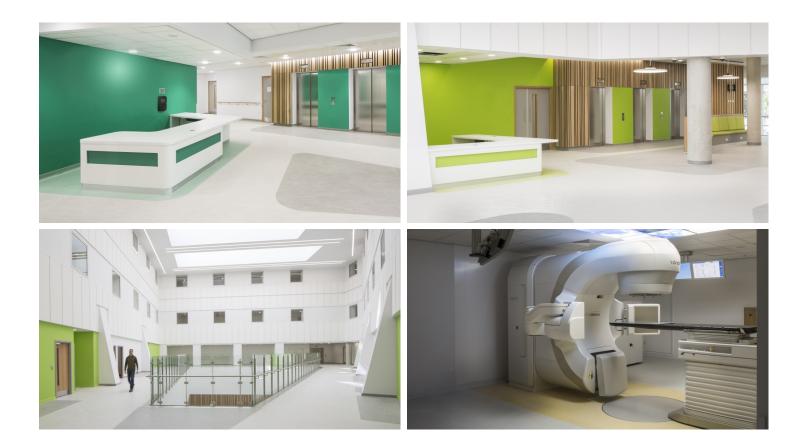

## **Clatterbridge Hospital**

An extensive range of Forbo Flooring Systems' products have been installed throughout Liverpool's first-ever dedicated Cancer Hospital: Clatterbridge Cancer Centre – Liverpool (CCC-L). The new centre will care for people across Merseyside and Cheshire, and those in the surrounding area, providing highly-specialist care including pioneering immunotherapy and the most advanced forms of radiotherapy. BDP, the international practice of architects, designers, engineers and urbanists, were appointed to design the whole CCC-L building, including the interior and landscaped spaces. Arranged over 11 storeys, BDP decided to provide each level of the building with its own identity, which was achieved by choosing a different colour scheme for each floor. For example, for the ground floor and main entrances BDP specified an array of finishes – including the flooring – in relaxing and comforting green shades, while the chemotherapy suite on the sixth floor featured soothing purple hues.