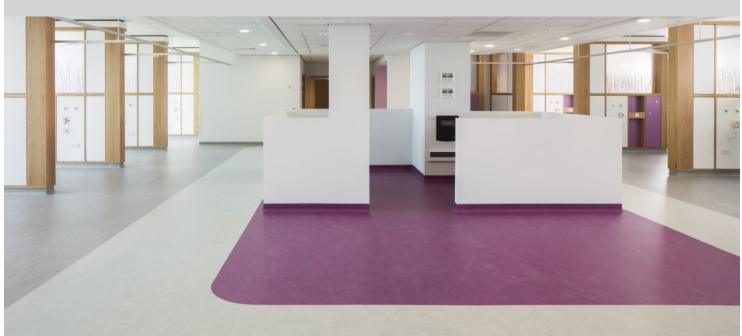

## **Clatterbridge Hospital**

An extensive range of Forbo Flooring Systems' products have been installed throughout Liverpool's first-ever dedicated Cancer Hospital: Clatterbridge Cancer Centre – Liverpool (CCC-L). The new centre will care for people across Merseyside and Cheshire, and those in the surrounding area, providing highly-specialist care including pioneering immunotherapy and the most advanced forms of radiotherapy. BDP, the international practice of architects, designers, engineers and urbanists, were appointed to design the whole CCC-L building, including the interior and landscaped spaces. Arranged over 11 storeys, BDP decided to provide each level of the building with its own identity, which was achieved by choosing a different colour scheme for each floor. For example, for the ground floor and main entrances BDP specified an array of finishes – including the flooring – in relaxing and comforting green shades, while the chemotherapy suite on the sixth floor featured soothing purple hues.