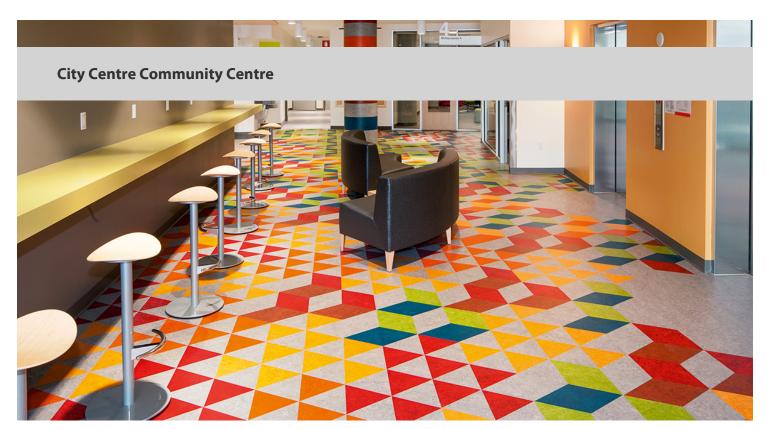

## creating better environments

The City Centre Community Centre is a two-story facility located within a mixed-use development in Richmond, BC, Canada. The community centre offers residents a variety of modern multi-purpose spaces for various community recreation programs and services, tailored to residents of all ages. The community centre was seen as an ideal place to showcase public art and the City's commitment to sustainability. Forbo was chosen for its sustainable flooring and manufacturing, and in particular for the rapidly renewable linoleum floor covering. Linoleum is moreover easy to cut for creating artwork such as that integrated directly into the flooring of the upper lobby.