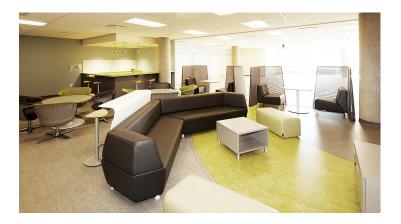

## **City Centre Community Centre**

City Centre Community Centre is a vibrant new two-story facility located within a mixed-use development at Firbridge Way and Minoru Boulevard in Richmond, BC. The community centre offers residents a variety of modern multi-purpose spaces for a range of community recreation programs and services, tailored to residents of all ages. The community centre was seen as an ideal place to showcase public art and the City's commitment to sustainability. For that reason, Forbo was chosen because of its sustainable manufacturing practices and in particular the rapidly renewable linoleum product. It is also a material that can be easily cut to create the artwork that was integrated directly into the flooring of the upper lobby.