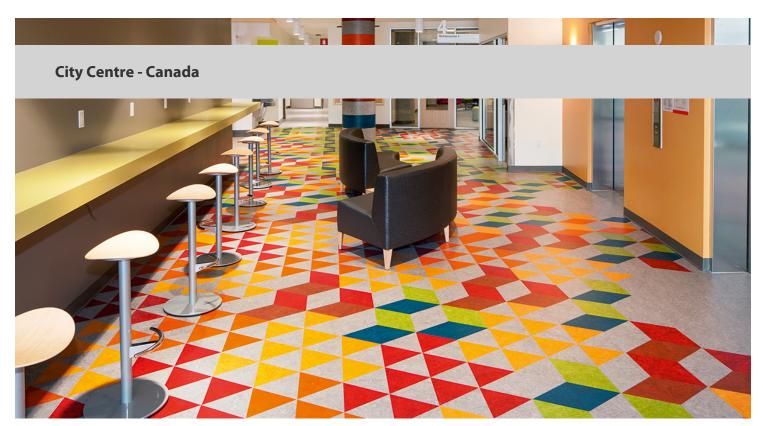

## creating better environments

The community centre was seen as an ideal place to showcase public art and the City's commitment to sustainability. Forbo was chosen for its sustainable manufacturing practices, and in particular for the rapidly renewable linoleum products. Linoleum is moreover easy to cut for creating artwork such as that integrated directly into the flooring of the upper lobby.