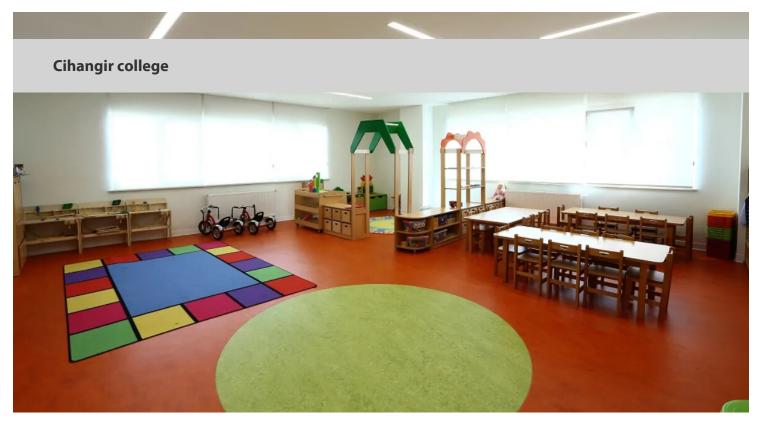

## creating better environments

All the interior elements used in the Cihangir Bahçeşehir Campus are designed and implemented in accordance with child psychology and safety. This should not be exhausting because it is a school and a place where children spend more time away from the house, on the contrary it must be encouraging, attractive and fun Bringing children to a taleful world with their eye-catching colors! Importance: The project, which is entitled to obtain LEED Certificates with environmental preferences, uses the Marmoleum, Flotex and Sarlon Trafic series which are resistant to hygienic and intensive traffic.