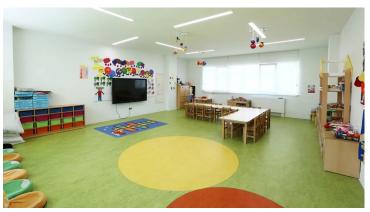

## creating better environments

All the interior elements used in the Cihangir Bahçeşehir Campus are designed and implemented in accordance with child psychology and safety. This should not be exhausting because it is a school and a place where children spend more time away from the house, on the contrary it must be encouraging, attractive and fun Bringing children to a taleful world with their eye-catching colors! Importance: The project, which is entitled to obtain LEED Certificates with environmental preferences, uses the Marmoleum, Flotex and Sarlon Trafic series which are resistant to hygienic and intensive traffic.