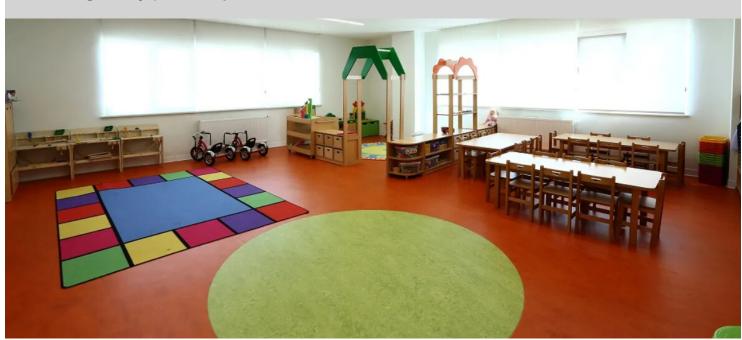

## Cihangir Bahçeşehir Campus

All the interior elements used in the Cihangir Bahçeşehir Campus are designed and implemented in accordance with child psychology and safety. This should not be exhausting because it is a school and a place where children spend more time away from the house, on the contrary it must be encouraging, attractive and fun Bringing children to a taleful world with their eye-catching colors! Importance: The project, which is entitled to obtain LEED Certificates with environmental preferences, uses the Marmoleum, Flotex and Sarlon Trafic series which are resistant to hygienic and intensive traffic.