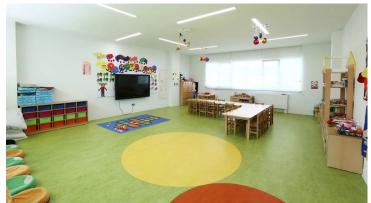

## Cihangir Bahçeşehir Campus

All the interior elements used in the Cihangir Bahçeşehir Campus are designed and implemented in accordance with child psychology and safety. This should not be exhausting because it is a school and a place where children spend more time away from the house, on the contrary it must be encouraging, attractive and fun Bringing children to a taleful world with their eye-catching colors! Importance: The project, which is entitled to obtain LEED Certificates with environmental preferences, uses the Marmoleum, Flotex and Sarlon Trafic series which are resistant to hygienic and intensive traffic.