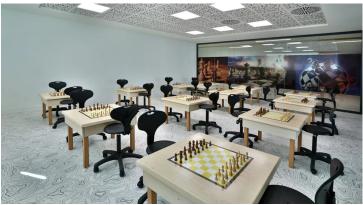

## Cihangir Bahçeşehir Campus

All the interior elements used in the Cihangir Bahçeşehir Campus are designed and implemented in accordance with child psychology and safety. This should not be exhausting because it is a school and a place where children spend more time away from the house, on the contrary it must be encouraging, attractive and fun Bringing children to a taleful world with their eye-catching colors! Importance: The project, which is entitled to obtain LEED Certificates with environmental preferences, uses the Marmoleum, Flotex and Sarlon Trafic series which are resistant to hygienic and intensive traffic.