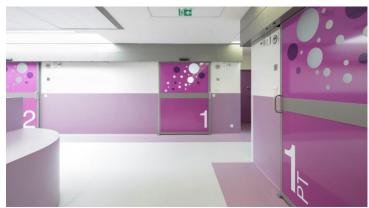

## FLOORING SYSTEMS creating better environments

Cholet Hospital has proceeded to its biggest extension since its creation in 1977. With transparencies and flashy colors outside and inside, the spirit of place is more closely reminiscent of hostel atmosphere than hospital function. This is the reason why the architect has been attracted by the chromatic palette of the "Chromatech" range and by the proposals strength of Forbo in order to adapt to its project with a special production. Technical side, it is especially the compromise acoustic/indentation which has interested them, as much as the stain-resistant tests "overclean".