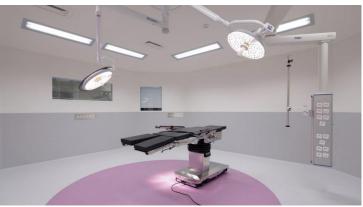

## FLOORING SYSTEMS creating better environments

Cholet Hospital has proceeded to its biggest extension since its creation in 1977. With transparencies and flashy colors outside and inside, the spirit of place is more closely reminiscent of hostel atmosphere than hospital function. This is the reason why the architect has been attracted by the chromatic palette of the "Chromatech" range and by the proposals strength of Forbo in order to adapt to its project with a special production. Technical side, it is especially the compromise acoustic/indentation which has interested them, as much as the stain-resistant tests "overclean".