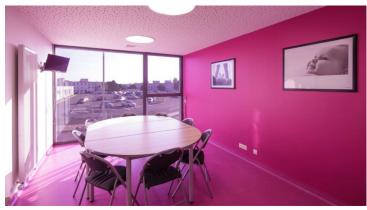

## FLOORING SYSTEMS creating better environments

Cholet Hospital has proceeded to its biggest extension since its creation in 1977. With transparencies and flashy colors outside and inside, the spirit of place is more closely reminiscent of hostel atmosphere than hospital function. This is the reason why the architect has been attracted by the chromatic palette of the "Chromatech" range and by the proposals strength of Forbo in order to adapt to its project with a special production. Technical side, it is especially the compromise acoustic/indentation which has interested them, as much as the stain-resistant tests "overclean".