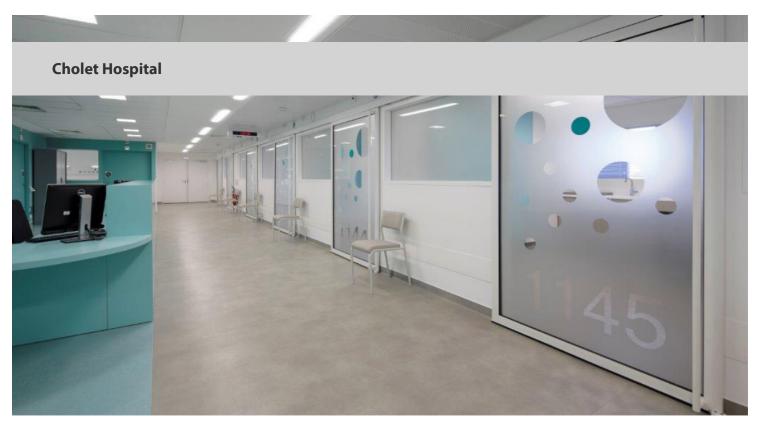

## FLOORING SYSTEMS creating better environments

Cholet Hospital has proceeded to its biggest extension since its creation in 1977. With transparencies and flashy colors outside and inside, the spirit of place is more closely reminiscent of hostel atmosphere than hospital function. This is the reason why the architect has been attracted by the chromatic palette of the "Chromatech" range and by the proposals strength of Forbo in order to adapt to its project with a special production. Technical side, it is especially the compromise acoustic/indentation which has interested them, as much as the stain-resistant tests "overclean".