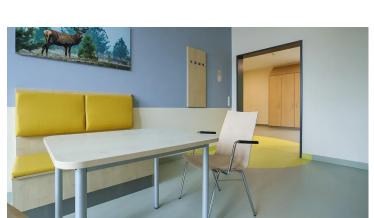

The times of sober dreariness are now passé in many hospitals. But a children's hospital in Schwerin has gone one step further. Instead of grey corridors, a world of experience has been created for little patients - because it is well known that those who feel good can recover better. A tour of this children's hospital reveals obvious: winding forest paths between green trees, dunes, the sea and lush meadows. Each ward has its own motto. Appropriate symbols, such as forest animals or sea creatures, mark the individual rooms in a child-friendly way. The different worlds are made possible by photo wallpapers, wall colours and furniture. On the other hand, Marmoleum Decibel, Forbo Linoleum as an acoustic variant, was laid in eight different colours on 2,500 square metres - some of them as a special production. The special challenge: the installation team customised many of the shapes and inlays, cut them freehand and laid them without joints. Read more about the installation in our Forbo Facts #48 [Link]. This is how a curved forest path or waves on the beach were created with Marmoleum Decibel. The linoleum composite floor covering with an underlayer of polyolefin foam reduces impact sound by 18 dB - and thus provides more peace and guiet in the clinic. The Topshield surface finish also makes the floor even more resistant to the stresses and strains of everyday hospital life. And while forest, meadow and water worlds have found their way into the floor design, new floor worlds are to be created on other wards in Schwerin, far away from the sober dreariness.