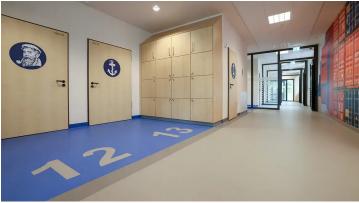

The times of sober dreariness are now passé in many hospitals. But a children's hospital in Schwerin has gone one step further. Instead of grey corridors, a world of experience has been created for little patients - because it is well known that those who feel good can recover better. A tour of this children's hospital reveals obvious: winding forest paths between green trees, dunes, the sea and lush meadows. Each ward has its own motto. Appropriate symbols, such as forest animals or sea creatures, mark the individual rooms in a child-friendly way. The different worlds are made possible by photo wallpapers, wall colours and furniture. On the other hand, Marmoleum Decibel, Forbo Linoleum as an acoustic variant, was laid in eight different colours on 2,500 square metres - some of them as a special production. The special challenge: the installation team customised many of the shapes and inlays, cut them freehand and laid them without joints. Read more about the installation in our Forbo Facts #48 [Link]. This is how a curved forest path or waves on the beach were created with Marmoleum Decibel. The linoleum composite floor covering with an underlayer of polyolefin foam reduces impact sound by 18 dB - and thus provides more peace and guiet in the clinic. The Topshield surface finish also makes the floor even more resistant to the stresses and strains of everyday hospital life. And while forest, meadow and water worlds have found their way into the floor design, new floor worlds are to be created on other wards in Schwerin, far away from the sober dreariness.