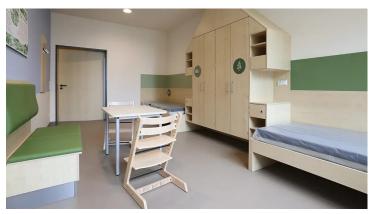

The times of sober dreariness are now passé in many hospitals. But a children's hospital in Schwerin has gone one step further. Instead of grey corridors, a world of experience has been created for little patients - because it is well known that those who feel good can recover better. A tour of this children's hospital reveals obvious: winding forest paths between green trees, dunes, the sea and lush meadows. Each ward has its own motto. Appropriate symbols, such as forest animals or sea creatures, mark the individual rooms in a child-friendly way. The different worlds are made possible by photo wallpapers, wall colours and furniture. On the other hand, Marmoleum Decibel, Forbo Linoleum as an acoustic variant, was laid in eight different colours on 2,500 square metres - some of them as a special production. The special challenge: the installation team customised many of the shapes and inlays, cut them freehand and laid them without joints. Read more about the installation in our Forbo Facts #48 [Link]. This is how a curved forest path or waves on the beach were created with Marmoleum Decibel. The linoleum composite floor covering with an underlayer of polyolefin foam reduces impact sound by 18 dB - and thus provides more peace and guiet in the clinic. The Topshield surface finish also makes the floor even more resistant to the stresses and strains of everyday hospital life. And while forest, meadow and water worlds have found their way into the floor design, new floor worlds are to be created on other wards in Schwerin, far away from the sober dreariness.