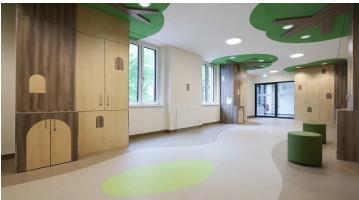

The times of sober dreariness are now passé in many hospitals. But a children's hospital in Schwerin has gone one step further. Instead of grey corridors, a world of experience has been created for little patients - because it is well known that those who feel good can recover better. A tour of this children's hospital reveals obvious: winding forest paths between green trees, dunes, the sea and lush meadows. Each ward has its own motto. Appropriate symbols, such as forest animals or sea creatures, mark the individual rooms in a child-friendly way. The different worlds are made possible by photo wallpapers, wall colours and furniture. On the other hand, Marmoleum Decibel, Forbo Linoleum as an acoustic variant, was laid in eight different colours on 2,500 square metres - some of them as a special production. The special challenge: the installation team customised many of the shapes and inlays, cut them freehand and laid them without joints. Read more about the installation in our Forbo Facts #48 [Link]. This is how a curved forest path or waves on the beach were created with Marmoleum Decibel. The linoleum composite floor covering with an underlayer of polyolefin foam reduces impact sound by 18 dB - and thus provides more peace and guiet in the clinic. The Topshield surface finish also makes the floor even more resistant to the stresses and strains of everyday hospital life. And while forest, meadow and water worlds have found their way into the floor design, new floor worlds are to be created on other wards in Schwerin, far away from the sober dreariness.