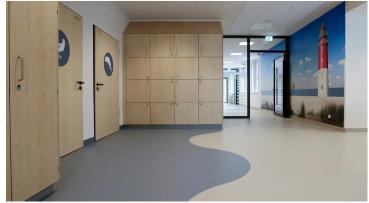

The times of sober dreariness are now passé in many hospitals. But a children's hospital in Schwerin has gone one step further. Instead of grey corridors, a world of experience has been created for little patients - because it is well known that those who feel good can recover better. A tour of this children's hospital reveals obvious: winding forest paths between green trees, dunes, the sea and lush meadows. Each ward has its own motto. Appropriate symbols, such as forest animals or sea creatures, mark the individual rooms in a child-friendly way. The different worlds are made possible by photo wallpapers, wall colours and furniture. On the other hand, Marmoleum Decibel, Forbo Linoleum as an acoustic variant, was laid in eight different colours on 2,500 square metres - some of them as a special production. The special challenge: the installation team customised many of the shapes and inlays, cut them freehand and laid them without joints. Read more about the installation in our Forbo Facts #48 [Link]. This is how a curved forest path or waves on the beach were created with Marmoleum Decibel. The linoleum composite floor covering with an underlayer of polyolefin foam reduces impact sound by 18 dB - and thus provides more peace and guiet in the clinic. The Topshield surface finish also makes the floor even more resistant to the stresses and strains of everyday hospital life. And while forest, meadow and water worlds have found their way into the floor design, new floor worlds are to be created on other wards in Schwerin, far away from the sober dreariness.