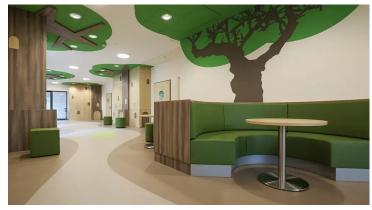

The times of sober dreariness are now passé in many hospitals. But a children's hospital in Schwerin has gone one step further. Instead of grey corridors, a world of experience has been created for little patients - because it is well known that those who feel good can recover better. A tour of this children's hospital reveals obvious: winding forest paths between green trees, dunes, the sea and lush meadows. Each ward has its own motto. Appropriate symbols, such as forest animals or sea creatures, mark the individual rooms in a child-friendly way. The different worlds are made possible by photo wallpapers, wall colours and furniture. On the other hand, Marmoleum Decibel, Forbo Linoleum as an acoustic variant, was laid in eight different colours on 2,500 square metres - some of them as a special production. The special challenge: the installation team customised many of the shapes and inlays, cut them freehand and laid them without joints. Read more about the installation in our Forbo Facts #48 [Link]. This is how a curved forest path or waves on the beach were created with Marmoleum Decibel. The linoleum composite floor covering with an underlayer of polyolefin foam reduces impact sound by 18 dB - and thus provides more peace and guiet in the clinic. The Topshield surface finish also makes the floor even more resistant to the stresses and strains of everyday hospital life. And while forest, meadow and water worlds have found their way into the floor design, new floor worlds are to be created on other wards in Schwerin, far away from the sober dreariness.