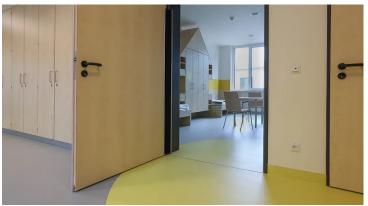

The times of sober dreariness are now passé in many hospitals. But a children's hospital in Schwerin has gone one step further. Instead of grey corridors, a world of experience has been created for little patients - because it is well known that those who feel good can recover better. A tour of this children's hospital reveals obvious: winding forest paths between green trees, dunes, the sea and lush meadows. Each ward has its own motto. Appropriate symbols, such as forest animals or sea creatures, mark the individual rooms in a child-friendly way. The different worlds are made possible by photo wallpapers, wall colours and furniture. On the other hand, Marmoleum Decibel, Forbo Linoleum as an acoustic variant, was laid in eight different colours on 2,500 square metres - some of them as a special production. The special challenge: the installation team customised many of the shapes and inlays, cut them freehand and laid them without joints. Read more about the installation in our Forbo Facts #48 [Link]. This is how a curved forest path or waves on the beach were created with Marmoleum Decibel. The linoleum composite floor covering with an underlayer of polyolefin foam reduces impact sound by 18 dB - and thus provides more peace and guiet in the clinic. The Topshield surface finish also makes the floor even more resistant to the stresses and strains of everyday hospital life. And while forest, meadow and water worlds have found their way into the floor design, new floor worlds are to be created on other wards in Schwerin, far away from the sober dreariness.