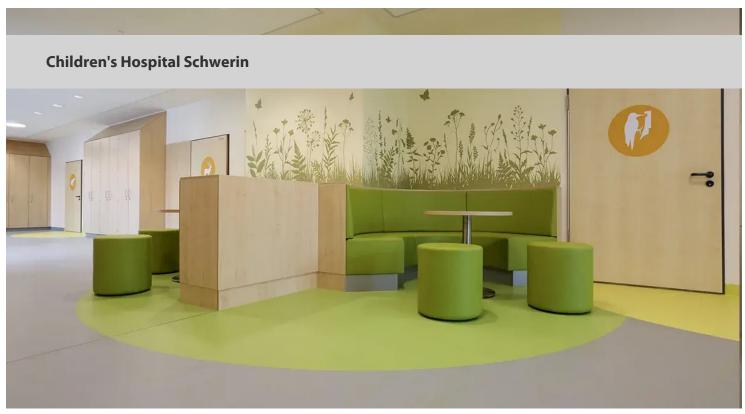

The times of sober dreariness are now passé in many hospitals. But a children's hospital in Schwerin has gone one step further. Instead of grey corridors, a world of experience has been created for little patients - because it is well known that those who feel good can recover better. A tour of this children's hospital reveals obvious: winding forest paths between green trees, dunes, the sea and lush meadows. Each ward has its own motto. Appropriate symbols, such as forest animals or sea creatures, mark the individual rooms in a child-friendly way. The different worlds are made possible by photo wallpapers, wall colours and furniture. On the other hand, Marmoleum Decibel, Forbo Linoleum as an acoustic variant, was laid in eight different colours on 2,500 square metres - some of them as a special production. The special challenge: the installation team customised many of the shapes and inlays, cut them freehand and laid them without joints. Read more about the installation in our Forbo Facts #48 [Link]. This is how a curved forest path or waves on the beach were created with Marmoleum Decibel. The linoleum composite floor covering with an underlayer of polyolefin foam reduces impact sound by 18 dB - and thus provides more peace and guiet in the clinic. The Topshield surface finish also makes the floor even more resistant to the stresses and strains of everyday hospital life. And while forest, meadow and water worlds have found their way into the floor design, new floor worlds are to be created on other wards in Schwerin, far away from the sober dreariness.