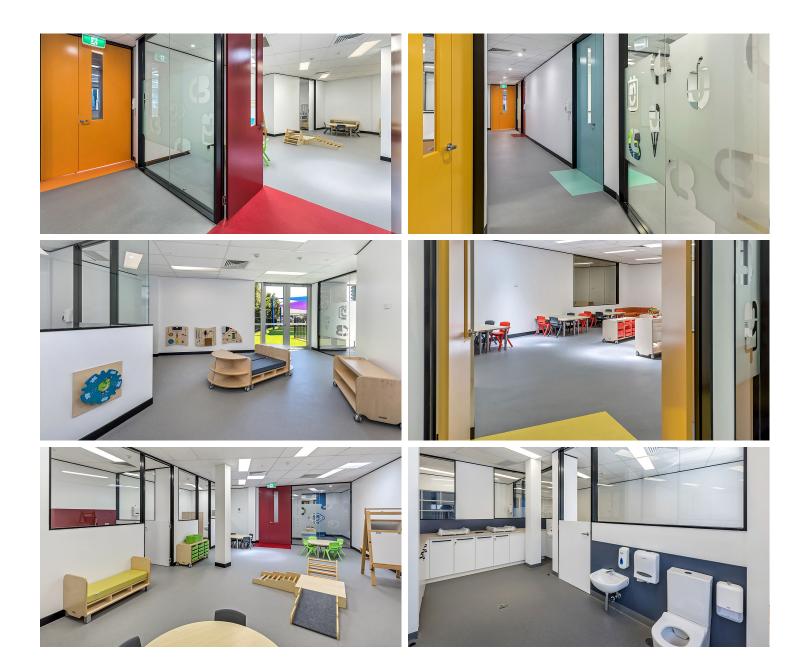

## **Charlton Brown Early Learning Centre**

Chartlon Brown's brand new early learning centre located in Spring Hill, specialises in long day child care, which is in high demand. Forbo Sphera homogeneous vinyl flooring was chosen because of its incredible durability and stain resistance, which makes it a great flooring choice for early learning centers where accidents do happen. Additionally, Sphera is produced 100% phthalate free contributing to a healthy indoor environment. The long-term durability and ease of maintenance with infection control were also key factors in the selection of Sphera. It has been proven to inhibit the growth of MRSA and other antibiotic-resistant bacteria. Silently protecting staff and young children using flooring engineered for health.