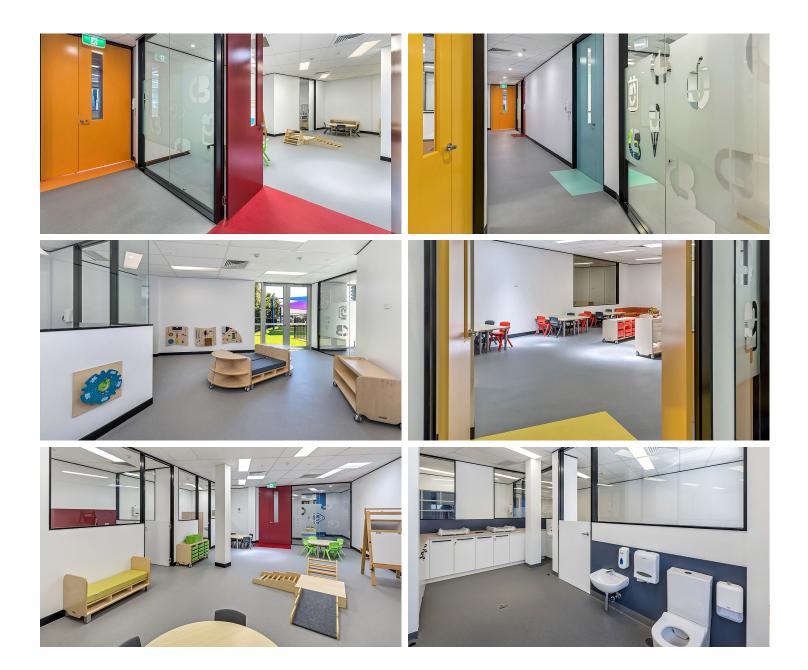

## **Charlton Brown Early Learning Center**

Chartlon Brown's brand new early learning center located in Spring Hill, specialises in long day child care, which is in high demand. Forbo Sphera homogeneous vinyl flooring was chosen because of its incredible durability and stain resistance, which makes it a great flooring choice for early learning centers where accidents do happen. Additionally, Sphera is produced 100% phthalate free contributing to a healthy indoor environment. The long-term durability and ease of maintenance with infection control were also key factors in the selection of Sphera. It has been proven to inhibit the growth of MRSA and other antibiotic-resistant bacteria. Silently protecting staff and young children using flooring engineered for health.