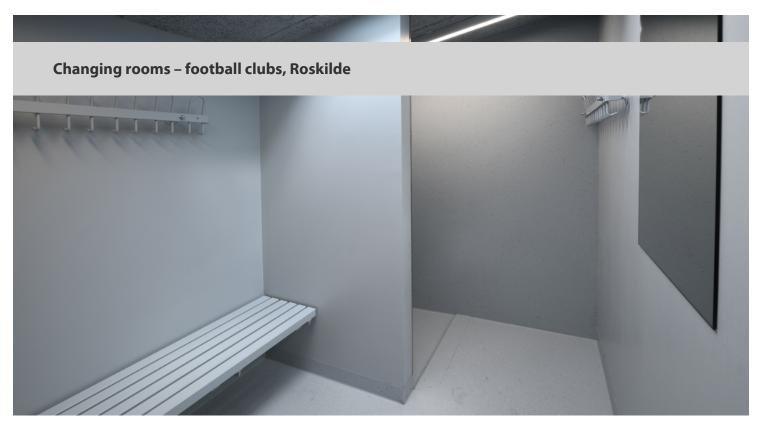

## creating better environments

"Both places needed to expand the sports facilities with changing rooms, and with a limited budget we still wanted both a solid building, but also a building that could contribute with experiences. The colored interiors helped to give the users an experience - when you spend a quarter of an hour bathing and change clothes, you could to a greater extend allow intense coloring. The strong colors always receive a comment. Sometimes the darker colors are especially provocative, sometimes we are told that it is fun, exciting or uplifting to use the different rooms. Where you usually see that changing rooms are not at all noted, we now find that users quickly select a favorite room or color they prefer. With the sky light, the color tones of the room change as there are skylight windows", Sabine Holstein / Architect, Builder Adviser

| Projekta<br>nosaukums | HVB (Himmelev Veddelev Boldklub) & Målfeltet, Roskilde |
|-----------------------|--------------------------------------------------------|
| Adrese                | Danmark                                                |
| Arhitekts             | Sabina Holstein/Arkitekt                               |
| Fotogrāfs             | Peter Jørgensen                                        |