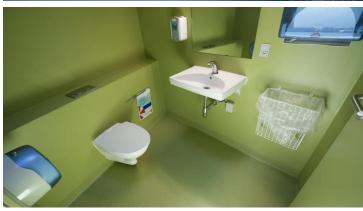

## creating better environments

"Both places needed to expand the sports facilities with changing rooms, and with a limited budget we still wanted both a solid building, but also a building that could contribute with experiences. The colored interiors helped to give the users an experience - when you spend a quarter of an hour bathing and change clothes, you could to a greater extend allow intense coloring. The strong colors always receive a comment. Sometimes the darker colors are especially provocative, sometimes we are told that it is fun, exciting or uplifting to use the different rooms. Where you usually see that changing rooms are not at all noted, we now find that users quickly select a favorite room or color they prefer. With the sky light, the color tones of the room change as there are skylight windows", Sabine Holstein / Architect, Builder Adviser