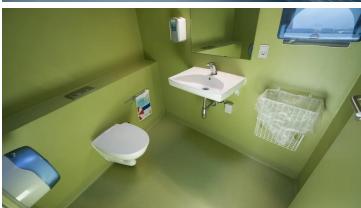

"Both places needed to expand the sports facilities with changing rooms, and with a limited budget we still wanted both a solid building, but also a building that could contribute with experiences. The colored interiors helped to give the users an experience - when you spend a quarter of an hour bathing and change clothes, you could to a greater extend allow intense coloring. The strong colors always receive a comment. Sometimes the darker colors are especially provocative, sometimes we are told that it is fun, exciting or uplifting to use the different rooms. Where you usually see that changing rooms are not at all noted, we now find that users quickly select a favorite room or color they prefer. With the sky light, the color tones of the room change as there are skylight windows", Sabine Holstein / Architect, Builder Adviser