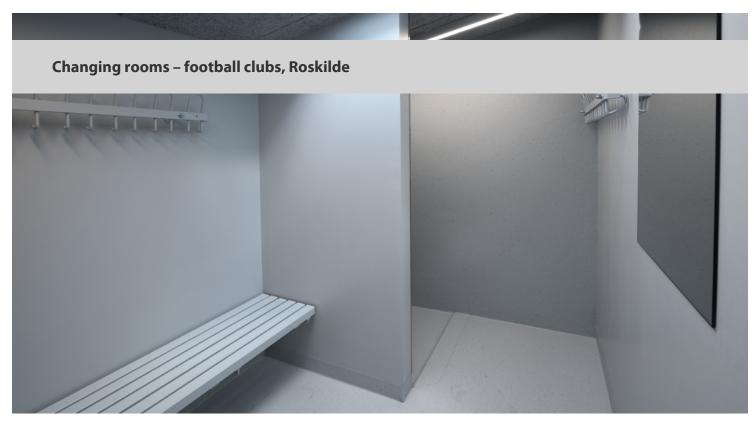

"Both places needed to expand the sports facilities with changing rooms, and with a limited budget we still wanted both a solid building, but also a building that could contribute with experiences. The colored interiors helped to give the users an experience - when you spend a quarter of an hour bathing and change clothes, you could to a greater extend allow intense coloring. The strong colors always receive a comment. Sometimes the darker colors are especially provocative, sometimes we are told that it is fun, exciting or uplifting to use the different rooms. Where you usually see that changing rooms are not at all noted, we now find that users quickly select a favorite room or color they prefer. With the sky light, the color tones of the room change as there are skylight windows", Sabine Holstein / Architect, Builder Adviser

| Project name | HVB (Himmelev Veddelev Boldklub) & Målfeltet, Roskilde |
|--------------|--------------------------------------------------------|
| Location     | Danmark                                                |
| Architect    | Sabina Holstein/Arkitekt                               |
| Photographer | Peter Jørgensen                                        |