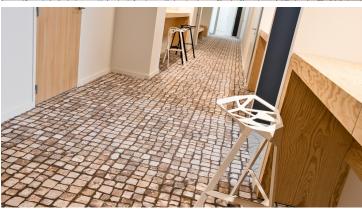

## creating better environments

The chamber of trades has endowed its circulations and training rooms with flotex soils. The agency Tokyo has opted for a warm and hygienic floor, washable with water thanks to a 100% waterproof support. Flotex lab brings a personal touch to the totality of the signature of your place, the Flotex sets decorate the lobby, the meeting rooms.