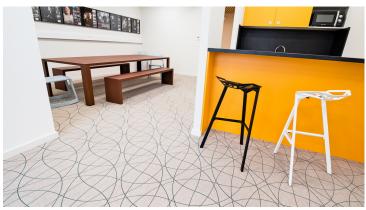

## creating better environments

The chamber of trades has endowed its circulations and training rooms with flotex soils. The agency Tokyo has opted for a warm and hygienic floor, washable with water thanks to a 100% waterproof support. Flotex lab brings a personal touch to the totality of the signature of your place, the Flotex sets decorate the lobby, the meeting rooms.