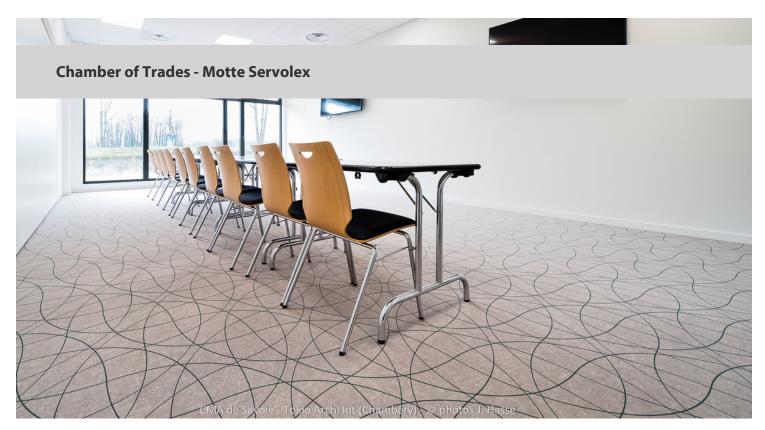

## creating better environments

The chamber of trades has endowed its circulations and training rooms with flotex soils. The agency Tokyo has opted for a warm and hygienic floor, washable with water thanks to a 100% waterproof support. Flotex lab brings a personal touch to the totality of the signature of your place, the Flotex sets decorate the lobby, the meeting rooms.

| Flooring ContractorChambre des métiers et de l'artisanat -<br>La Motte Servolex |                                 |
|---------------------------------------------------------------------------------|---------------------------------|
| Architect                                                                       | Agence TOKIO - Pascale MARCHAND |
| Photography                                                                     | Julia HASSE                     |
| Installation                                                                    | SEVASOL (73)                    |