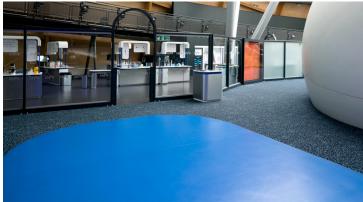

## creating better environments

With contemporary aesthetics, the ability to withstand heavy footfall and quick installation, Forbo's Marmoleum Modular ticked all the boxes for the Life café situated in the International Centre for Life in Newcastle. What's more, with the science centre receiving hundreds of thousands of visitors per year, many of whom are school children, the Allergy UK Approved floor covering was the perfect fit. Forbo's contribution didn't stop there, with the company's acoustic solution Sarlon chosen for the entrance area of the building and the unique Flotex flocked flooring - in the 'Bacteria' pattern from the Ettore Sottsass range installed in the DNA science block, in keeping with the theme.