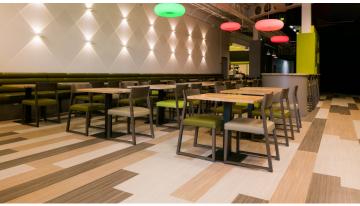

## creating better environments

With contemporary aesthetics, the ability to withstand heavy footfall and quick installation, Forbo's Marmoleum Modular ticked all the boxes for the Life café situated in the International Centre for Life in Newcastle. What's more, with the science centre receiving hundreds of thousands of visitors per year, many of whom are school children, the Allergy UK Approved floor covering was the perfect fit. Forbo's contribution didn't stop there, with the company's acoustic solution Sarlon chosen for the entrance area of the building and the unique Flotex flocked flooring - in the 'Bacteria' pattern from the Ettore Sottsass range installed in the DNA science block, in keeping with the theme.