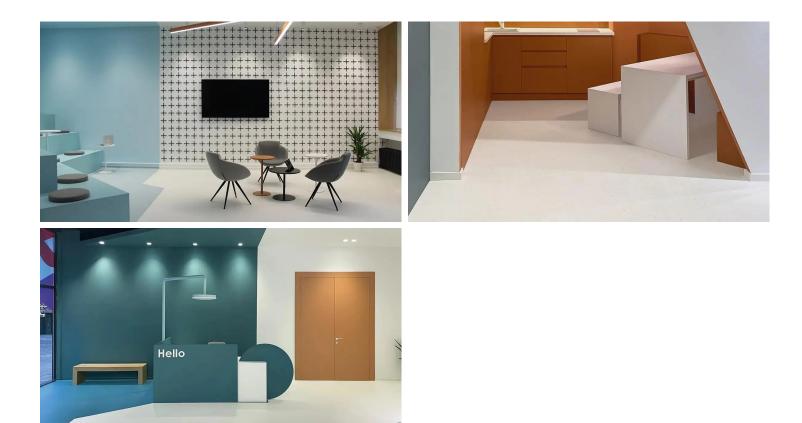

## **Centre For Support Of Social Enterprises**

The Centre for Support of Social Enterprises is a project supported by EPTISA Southeast Europe, including development on behalf of North Macedonia. The office in Skopje city centre has a Forbo floor covering scheme with heterogeneous vinyl and carpet tiles, starting with heterogeneous vinyl at the main meeting room with a contrasting pattern of Eternal Ocean and Eternal Snow. In another room, the flooring consists of a restful combination of Tessera Layout & Outline Alloy, Frosting and Tonic carpet tiles that complement the interior design.