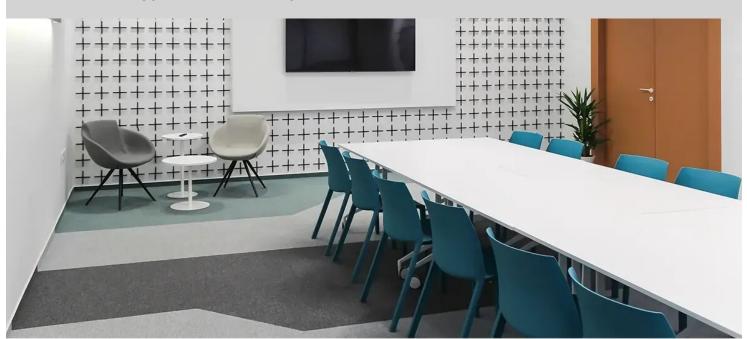

## **Centre For Support Of Social Enterprises**

The Centre for Support of Social Enterprises is a project supported by EPTISA Southeast Europe, including development on behalf of North Macedonia. The office in Skopje city centre has a Forbo floor covering scheme with heterogeneous vinyl and carpet tiles, starting with heterogeneous vinyl at the main meeting room with a contrasting pattern of Eternal Ocean and Eternal Snow. In another room, the flooring consists of a restful combination of Tessera Layout & Outline Alloy, Frosting and Tonic carpet tiles that complement the interior design.