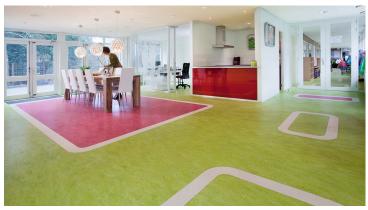

## creating better environments

At the Center for Youth & Family (Centrum voor Jeugd en Gezin) in Bloemendaal, The Netherlands, you will find information about health, upbringing and growing up from baby to young adult, all located in one building. On the floor divers bright Marmoleum colors have been installed. In the entrance hall, Coral Classic entrance flooring has been applied.