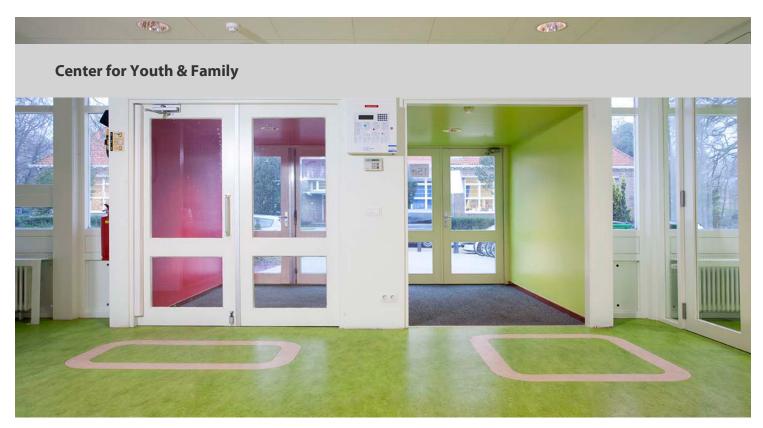

## creating better environments

At the Center for Youth & Family (Centrum voor Jeugd en Gezin) in Bloemendaal, The Netherlands, you will find information about health, upbringing and growing up from baby to young adult, all located in one building. On the floor divers bright Marmoleum colors have been installed. In the entrance hall, Coral Classic entrance flooring has been applied.