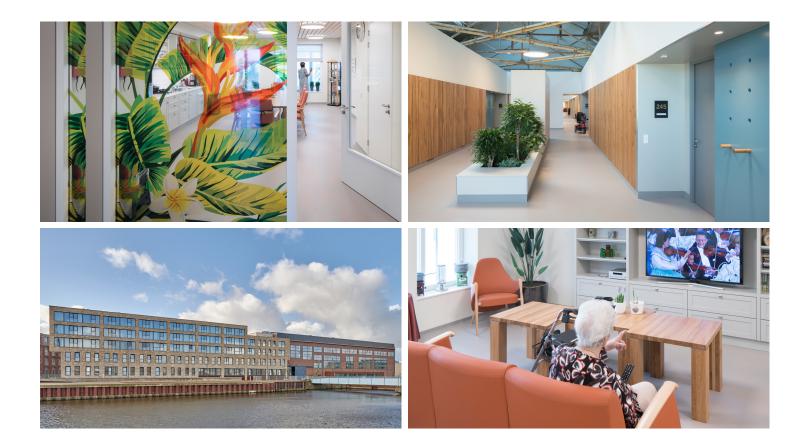

The care center Scheldehof was completed at the end of 2017. It is a former shipyard in Vlissingen, based on the Heavy Plate Workshop of the Scheldt Quarter. Industrial heritage thoroughly rebuilt with the construction of a new wing. The building includes 91 nursing homes and 52 apartments for seniors. On the ground floor of the complex a grand cafe, studio, theater, and several course and meeting rooms are located. In the atrium a winter garden has been created. The starting point for the interior was homely, authentic and to avoid the character of an institution. Forbo Marmoleum Concrete floors meet all these properties.