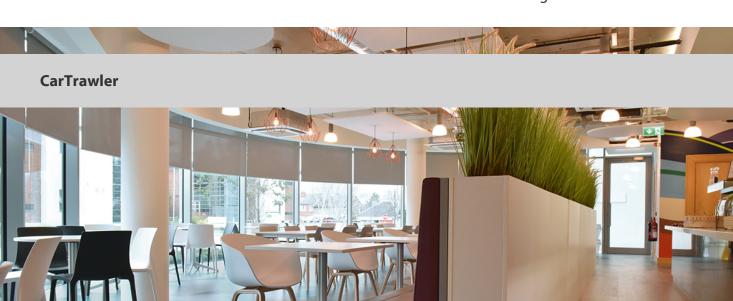

The project involved the design and fitting-out of a new staff canteen for CarTrawler, one of the world's largest providers of online car rental services. A selection of Forbo vinyl tile products were chosen to designate different seating and circulation areas within the canteen. A mixture of wood effect and block colours provided the necessary contrasting finishes.