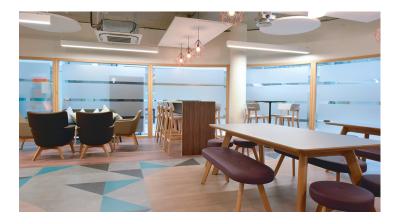

The project involved the design and fitting-out of a new staff canteen for CarTrawler, one of the world's largest providers of online car rental services. A selection of Forbo vinyl tile products were chosen to designate different seating and circulation areas within the canteen. A mixture of wood effect and block colours provided the necessary contrasting finishes.