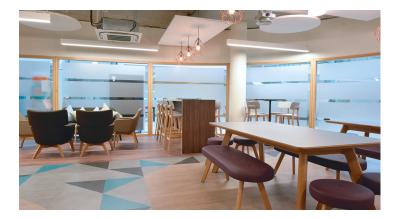

creating better environments

The project involved the design and fitting-out of a new staff canteen for CarTrawler, one of the world's largest providers of online car rental services. A selection of Forbo vinyl tile products were chosen to designate different seating and circulation areas within the canteen. A mixture of wood effect and block colours provided the necessary contrasting finishes.