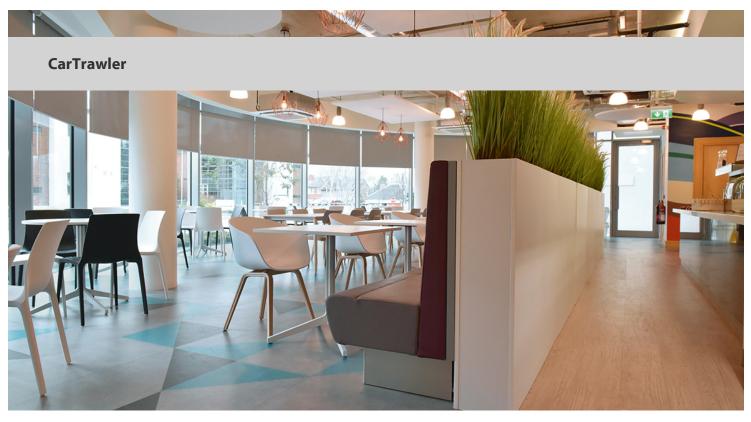

creating better environments

The project involved the design and fitting-out of a new staff canteen for CarTrawler, one of the world's largest providers of online car rental services. A selection of Forbo vinyl tile products were chosen to designate different seating and circulation areas within the canteen. A mixture of wood effect and block colours provided the necessary contrasting finishes.