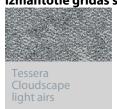

CAPITAL is a network of real estate agents. Tessera Cloudscape is the ideal floor covering for their bright and modern office. Tessera Cloudscape loop pile carpet tiles offer a tonal progression of colors ranging from dark to very pale, inspired by the constantly changing cloud formation of the sky above us. The naturally inspired colors allow the creation of light, airy and relaxed working spaces in any commercial office. The high acoustic value of 26 dB offers minimal noise transmission.

| Adrese    | Vilnius, Lithuania     |
|-----------|------------------------|
| Arhitekts | Forma, Saulius Mikštas |
| Interjers | Forma, Saulius Mikštas |
| Fotogrāfs | Rūta Kotvickaitė       |