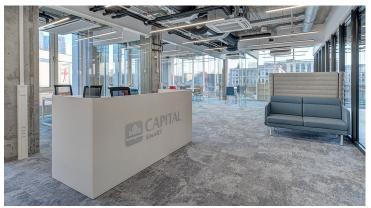

CAPITAL is a network of real estate agents. Tessera Cloudscape is the ideal floor covering for their bright and modern office. Tessera Cloudscape loop pile carpet tiles offer a tonal progression of colors ranging from dark to very pale, inspired by the constantly changing cloud formation of the sky above us. The naturally inspired colors allow the creation of light, airy and relaxed working spaces in any commercial office. The high acoustic value of 26 dB offers minimal noise transmission.