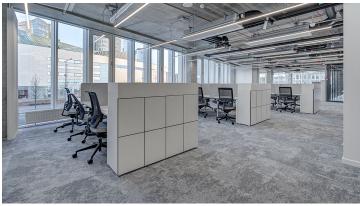

CAPITAL is a network of real estate agents. Tessera Cloudscape is the ideal floor covering for their bright and modern office. Tessera Cloudscape loop pile carpet tiles offer a tonal progression of colors ranging from dark to very pale, inspired by the constantly changing cloud formation of the sky above us. The naturally inspired colors allow the creation of light, airy and relaxed working spaces in any commercial office. The high acoustic value of 26 dB offers minimal noise transmission.