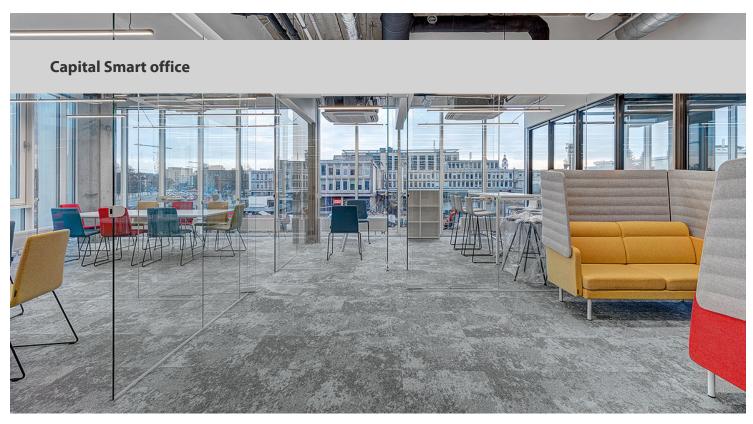

CAPITAL is a network of real estate agents. Tessera Cloudscape is the ideal floor covering for their bright and modern office. Tessera Cloudscape loop pile carpet tiles offer a tonal progression of colors ranging from dark to very pale, inspired by the constantly changing cloud formation of the sky above us. The naturally inspired colors allow the creation of light, airy and relaxed working spaces in any commercial office. The high acoustic value of 26 dB offers minimal noise transmission.