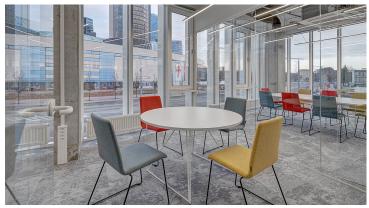

CAPITAL is a network of real estate agents. Tessera Cloudscape is the ideal floor covering for their bright and modern office. Tessera Cloudscape loop pile carpet tiles offer a tonal progression of colors ranging from dark to very pale, inspired by the constantly changing cloud formation of the sky above us. The naturally inspired colors allow the creation of light, airy and relaxed working spaces in any commercial office. The high acoustic value of 26 dB offers minimal noise transmission.