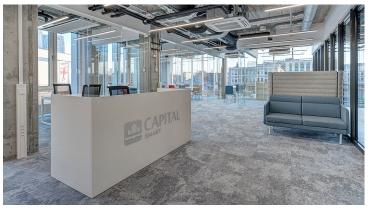

CAPITAL is a network of real estate agents. Tessera Cloudscape is the ideal floor covering for their bright and modern office. Tessera Cloudscape loop pile carpet tiles offer a tonal progression of colors ranging from dark to very pale, inspired by the constantly changing cloud formation of the sky above us. The naturally inspired colors allow the creation of light, airy and relaxed working spaces in any commercial office. The high acoustic value of 26 dB offers minimal noise transmission.

ReferenceLocation Vilnius, Lithuania

Arhitekt Forma, Saulius Mikštas

ReferenceInteriorAr Ebiterat, Saulius Mikštas

Fotograaf Rūta Kotvickaitė