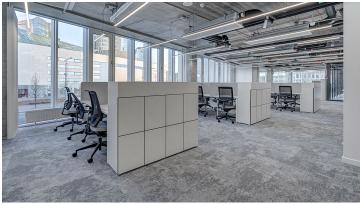

CAPITAL is a network of real estate agents. Tessera Cloudscape is the ideal floor covering for their bright and modern office. Tessera Cloudscape loop pile carpet tiles offer a tonal progression of colors ranging from dark to very pale, inspired by the constantly changing cloud formation of the sky above us. The naturally inspired colors allow the creation of light, airy and relaxed working spaces in any commercial office. The high acoustic value of 26 dB offers minimal noise transmission.