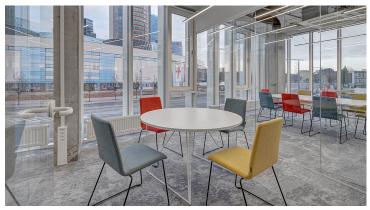

CAPITAL is a network of real estate agents. Tessera Cloudscape is the ideal floor covering for their bright and modern office. Tessera Cloudscape loop pile carpet tiles offer a tonal progression of colors ranging from dark to very pale, inspired by the constantly changing cloud formation of the sky above us. The naturally inspired colors allow the creation of light, airy and relaxed working spaces in any commercial office. The high acoustic value of 26 dB offers minimal noise transmission.

ReferenceLocation Vilnius, Lithuania

Arhitekt Forma, Saulius Mikštas

ReferenceInteriorAr Ebiterat, Saulius Mikštas

Fotograaf Rūta Kotvickaitė