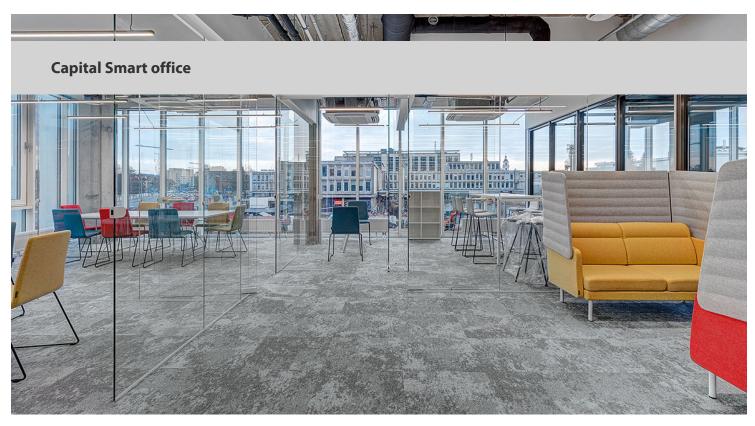

CAPITAL is a network of real estate agents. Tessera Cloudscape is the ideal floor covering for their bright and modern office. Tessera Cloudscape loop pile carpet tiles offer a tonal progression of colors ranging from dark to very pale, inspired by the constantly changing cloud formation of the sky above us. The naturally inspired colors allow the creation of light, airy and relaxed working spaces in any commercial office. The high acoustic value of 26 dB offers minimal noise transmission.

ReferenceLocation Vilnius, Lithuania

Arhitekt Forma, Saulius Mikštas

ReferenceInteriorAr Ebiterat, Saulius Mikštas

Fotograaf Rūta Kotvickaitė