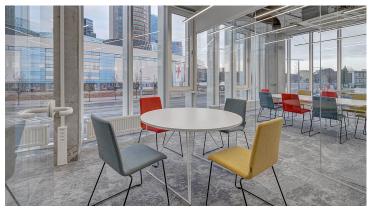

CAPITAL is a network of real estate agents. Tessera Cloudscape is the ideal floor covering for their bright and modern office. Tessera Cloudscape loop pile carpet tiles offer a tonal progression of colors ranging from dark to very pale, inspired by the constantly changing cloud formation of the sky above us. The naturally inspired colors allow the creation of light, airy and relaxed working spaces in any commercial office. The high acoustic value of 26 dB offers minimal noise transmission.