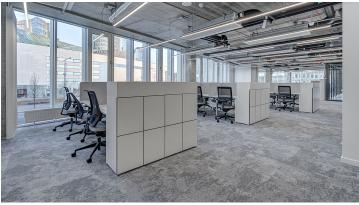

CAPITAL is a network of real estate agents. Tessera Cloudscape is the ideal floor covering for their bright and modern office. Tessera Cloudscape loop pile carpet tiles offer a tonal progression of colors ranging from dark to very pale, inspired by the constantly changing cloud formation of the sky above us. The naturally inspired colors allow the creation of light, airy and relaxed working spaces in any commercial office. The high acoustic value of 26 dB offers minimal noise transmission.