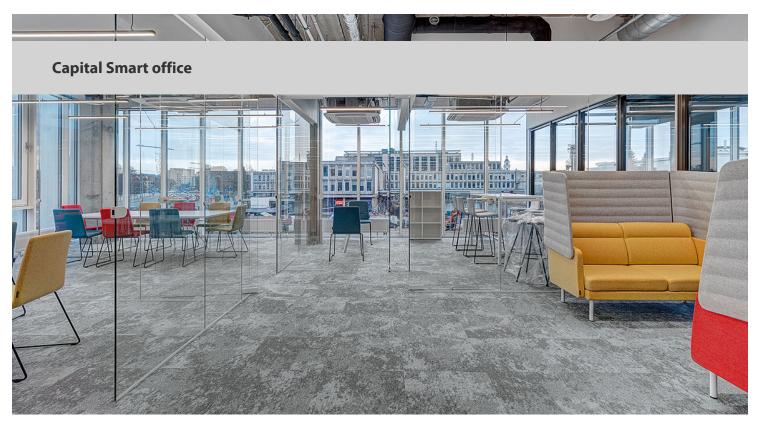

CAPITAL is a network of real estate agents. Tessera Cloudscape is the ideal floor covering for their bright and modern office. Tessera Cloudscape loop pile carpet tiles offer a tonal progression of colors ranging from dark to very pale, inspired by the constantly changing cloud formation of the sky above us. The naturally inspired colors allow the creation of light, airy and relaxed working spaces in any commercial office. The high acoustic value of 26 dB offers minimal noise transmission.