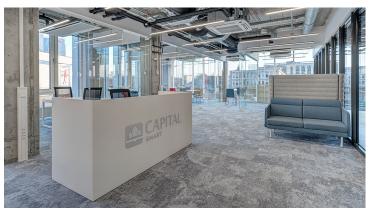

CAPITAL is a network of real estate agents. Tessera Cloudscape is the ideal floor covering for their bright and modern office. Tessera Cloudscape loop pile carpet tiles offer a tonal progression of colors ranging from dark to very pale, inspired by the constantly changing cloud formation of the sky above us. The naturally inspired colors allow the creation of light, airy and relaxed working spaces in any commercial office. The high acoustic value of 26 dB offers minimal noise transmission.