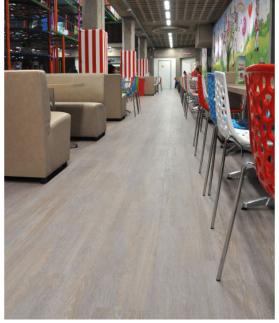

## Candy Castle

Indoor play-ground Candy Castle is located in the recently restored monumental Sint Joseph Church in Amsterdam. The combination of the play attributes and the interior of the restored church is impressive. On the floor Allura Flex " white weathered oak" loose lay tiles have been installed. This wood design is no longer in collection, but when you click on the tabletop below, you will be directed to the new Allura Flex collection.