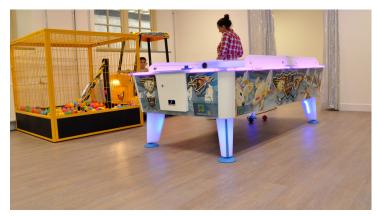

## Candy Castle

Indoor play-ground Candy Castle is located in the recently restored monumental Sint Joseph Church in Amsterdam. The combination of the play attributes and the interior of the restored church is impressive. On the floor Allura Flex " white weathered oak" loose lay tiles have been installed. This wood design is no longer in collection, but when you click on the tabletop below, you will be directed to the new Allura Flex collection.