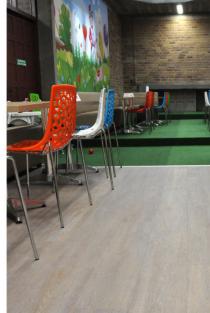

## Candy Castle

Indoor play-ground Candy Castle is located in the recently restored monumental Sint Joseph Church in Amsterdam. The combination of the play attributes and the interior of the restored church is impressive. On the floor Allura Flex " white weathered oak" loose lay tiles have been installed. This wood design is no longer in collection, but when you click on the tabletop below, you will be directed to the new Allura Flex collection.