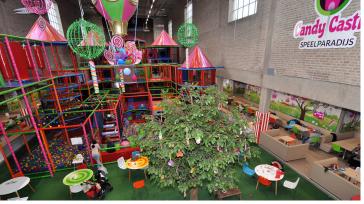

## Candy Castle

Indoor play-ground Candy Castle is located in the recently restored monumental Sint Joseph Church in Amsterdam. The combination of the play attributes and the interior of the restored church is impressive. On the floor Allura Flex " white weathered oak" loose lay tiles have been installed. This wood design is no longer in collection, but when you click on the tabletop below, you will be directed to the new Allura Flex collection.

General contractor Candy Castle BV

Installation Zwiers en Zonen, Amsterdam

Photographer Theo Lammers
Location Amsterdam, NL