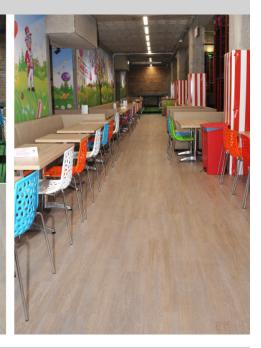

## Candy Castle

Indoor play-ground Candy Castle is located in the recently restored monumental Sint Joseph Church in Amsterdam. The combination of the play attributes and the interior of the restored church is impressive. On the floor Allura Flex " white weathered oak" loose lay tiles have been installed. This wood design is no longer in collection, but when you click on the tabletop below, you will be directed to the new Allura Flex collection.