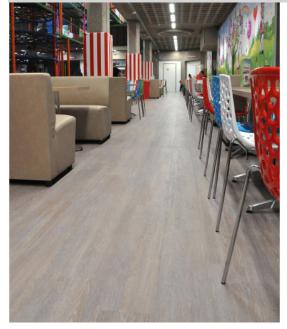

## **Candy Castle**

Indoor play-ground Candy Castle is located in the recently restored monumental Sint Joseph Church in Amsterdam. The combination of the play attributes and the interior of the restored church is impressive. On the floor Allura Flex " white weathered oak" loose lay tiles have been installed. This wood design is no longer in collection, but when you click on the tabletop below, you will be directed to the new Allura Flex collection.