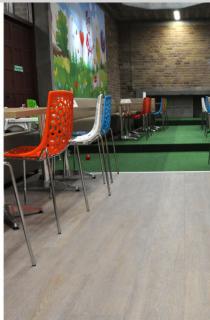

## **Candy Castle**

Indoor play-ground Candy Castle is located in the recently restored monumental Sint Joseph Church in Amsterdam. The combination of the play attributes and the interior of the restored church is impressive. On the floor Allura Flex " white weathered oak" loose lay tiles have been installed. This wood design is no longer in collection, but when you click on the tabletop below, you will be directed to the new Allura Flex collection.