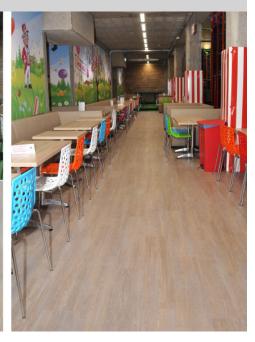

## **Candy Castle**

Indoor play-ground Candy Castle is located in the recently restored monumental Sint Joseph Church in Amsterdam. The combination of the play attributes and the interior of the restored church is impressive. On the floor Allura Flex " white weathered oak" loose lay tiles have been installed. This wood design is no longer in collection, but when you click on the tabletop below, you will be directed to the new Allura Flex collection.