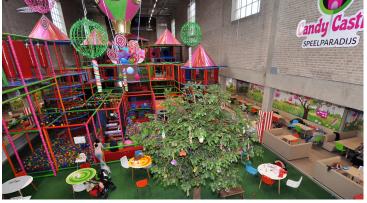

## **Candy Castle**

Indoor play-ground Candy Castle is located in the recently restored monumental Sint Joseph Church in Amsterdam. The combination of the play attributes and the interior of the restored church is impressive. On the floor Allura Flex " white weathered oak" loose lay tiles have been installed. This wood design is no longer in collection, but when you click on the tabletop below, you will be directed to the new Allura Flex collection.