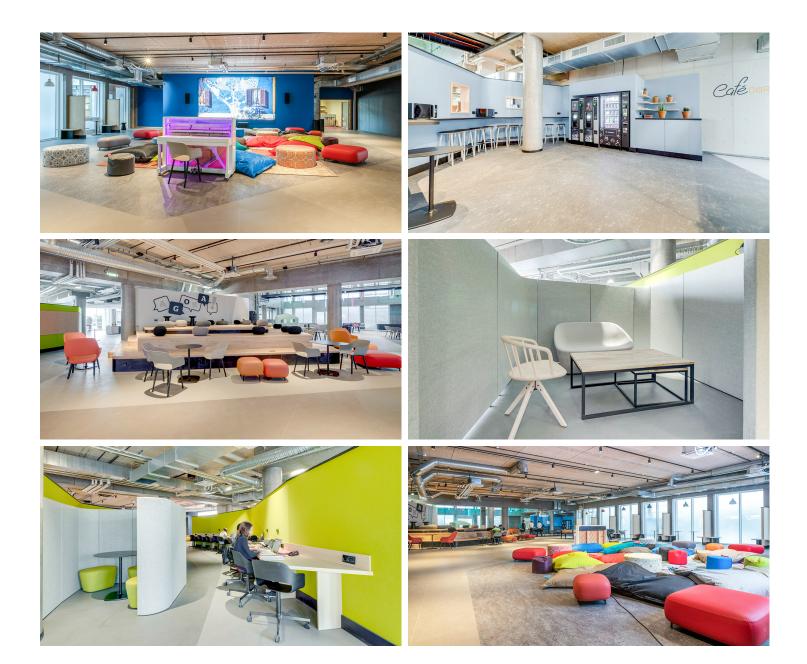

## creating better environments

Campus Ecla in Massy-Palaiseau, France, is a unique place to live. It is a successful mix between a real campus, a student residence and high-end hotel services. On the floor various Forbo floor coverings have been applied, which give each space it's own identity and atmosphere.