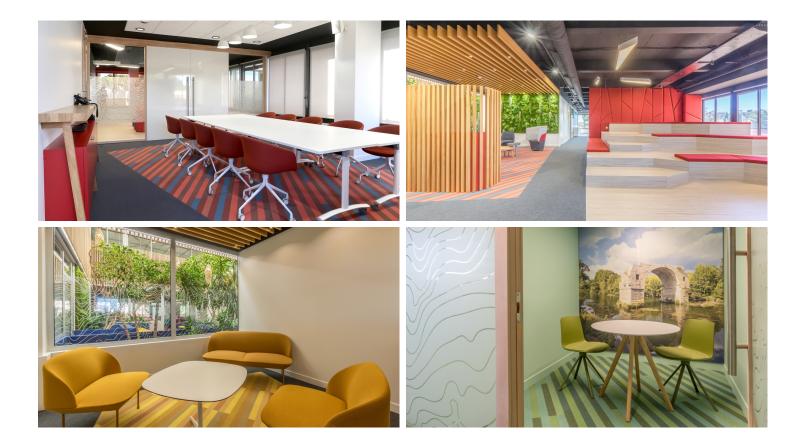

## **Caisse d'Epargne Languedoc Roussillon**

The Caisse d'Epargne Languedoc Roussillon has entrusted RF Design with its 2nd office renovation project. A complete plateau of about 900m2 on the Euromedecine site. "Continuing the concept of "Parcours de la région Languedoc Roussillon" realized in 2018, we proposed a territorial concept, built around the identity and values of users." On the floor a combination of Marmoleum flooring and Flotex flocked flooring has been applied. "The Flotex Vision Tangent range has seduced us by its very graphic composition of colored blades accentuating the feeling of direction. The Flotex Vision solution allowed us to customise the existing range with colors calibrated to our visuals."