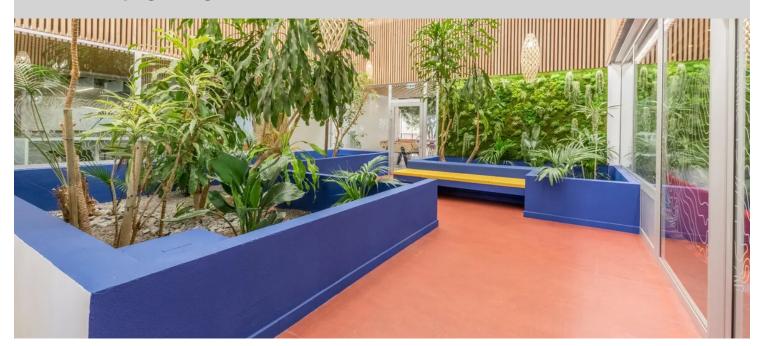

## **Caisse d'Epargne Languedoc Roussillon**

The Caisse d'Epargne Languedoc Roussillon has entrusted RF Design with its 2nd office renovation project. A complete plateau of about 900m2 on the Euromedecine site. "Continuing the concept of "Parcours de la région Languedoc Roussillon" realized in 2018, we proposed a territorial concept, built around the identity and values of users." On the floor a combination of Marmoleum flooring and Flotex flocked flooring has been applied. "The Flotex Vision Tangent range has seduced us by its very graphic composition of colored blades accentuating the feeling of direction. The Flotex Vision solution allowed us to customise the existing range with colors calibrated to our visuals."