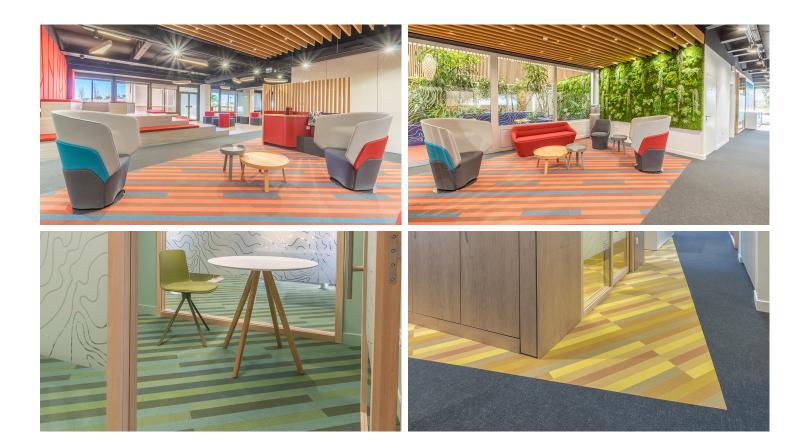

The Caisse d'Epargne Languedoc Roussillon has entrusted RF Design with its second office renovation project. A complete plateau of about 900m2 on the Euromedecine site. "Continuing the concept of "Parcours de la région Languedoc Roussillon "realized in 2018, we proposed a territorial concept, built around the identity and values of users. The choice of Flotex soil was obvious to become support of our choice colorimetry. The Flotex Lab solution allowed us to customize this existing range with colors calibrated to our visuals. We were able with Forbo designers to completely re-color the 6 colors that make up the motif and find the right color combinations with our territories. A number of prototypes were needed to validate these choices.