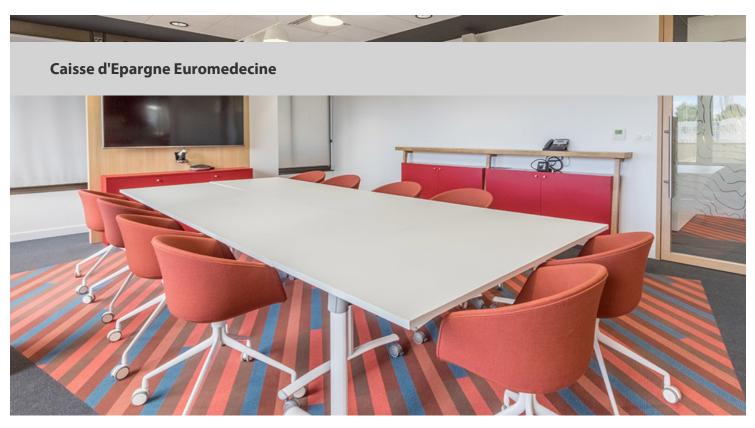

The Caisse d'Epargne Languedoc Roussillon has entrusted RF Design with its second office renovation project. A complete plateau of about 900m2 on the Euromedecine site. "Continuing the concept of "Parcours de la région Languedoc Roussillon "realized in 2018, we proposed a territorial concept, built around the identity and values of users. The choice of Flotex soil was obvious to become support of our choice colorimetry. The Flotex Lab solution allowed us to customize this existing range with colors calibrated to our visuals. We were able with Forbo designers to completely re-color the 6 colors that make up the motif and find the right color combinations with our territories. A number of prototypes were needed to validate these choices.

| Project name                        | Caisse Epargne Euromedecine |
|-------------------------------------|-----------------------------|
| Location                            | Montpellier, France         |
| General Contractor Caisse d'Epargne |                             |
| Interior Architect                  | RF Design - Adrien Pichol   |
| Photographer                        | Reality & Fantasy Design    |