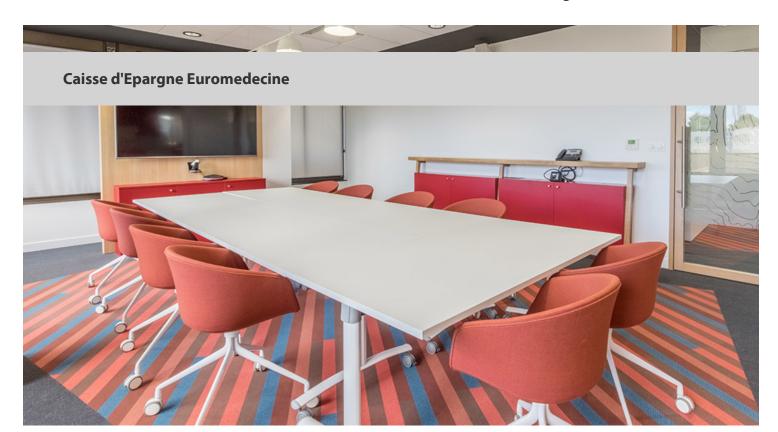

The Caisse d'Epargne Languedoc Roussillon has entrusted RF Design with its second office renovation project. A complete plateau of about 900m2 on the Euromedecine site. "Continuing the concept of" Parcours de la région Languedoc Roussillon "realized in 2018, we proposed a territorial concept, built around the identity and values of users. The choice of Flotex soil was obvious to become support of our choice colorimetry. The Flotex Lab solution allowed us to customize this existing range with colors calibrated to our visuals. We were able with Forbo designers to completely re-color the 6 colors that make up the motif and find the right color combinations with our territories. A number of prototypes were needed to validate these choices.

| Project name       | Caisse Epargne Euromedecine |
|--------------------|-----------------------------|
| Location           | Montpellier, France         |
| General contractor | Caisse d'Epargne            |
| Interior architect | RF Design - Adrien Pichol   |
| Photographer       | Reality & Fantasy Design    |