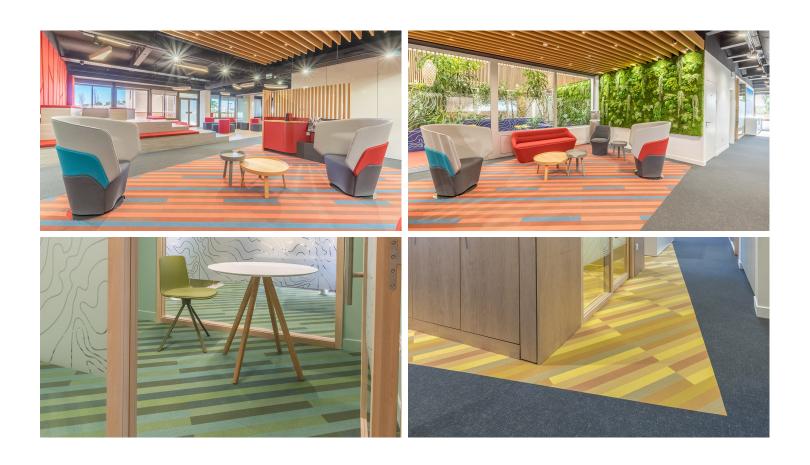

The Caisse d'Epargne Languedoc Roussillon has entrusted RF Design with its second office renovation project. A complete plateau of about 900m2 on the Euromedecine site. "Continuing the concept of" Parcours de la région Languedoc Roussillon "realized in 2018, we proposed a territorial concept, built around the identity and values of users. The choice of Flotex soil was obvious to become support of our choice colorimetry. The Flotex Lab solution allowed us to customize this existing range with colors calibrated to our visuals. We were able with Forbo designers to completely re-color the 6 colors that make up the motif and find the right color combinations with our territories. A number of prototypes were needed to validate these choices.

## **Used Products**

Marmoleum Striato trace of nature

Marmoleum Fresco henna

Flotex Colour sheet Metro ash