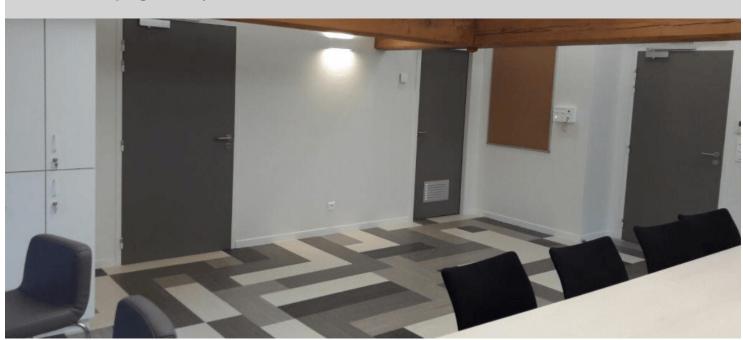

## Caisse d'Epargne Cluny

The bank office Caisse d'Epargne in Cluny, France, has chosen Forbo Mamoleum Modular tiles on the floor because of its technical properties and linear design. With 4 neutral color tones they have created a beautiful floor design that enhances the rustic interior.