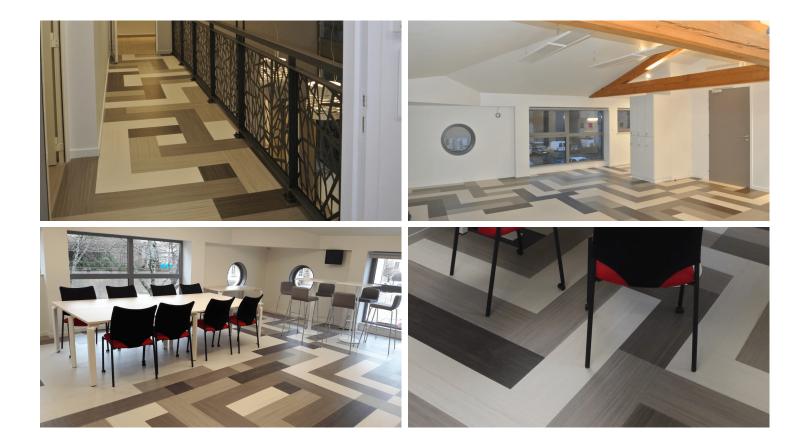

## Caisse d'Epargne Cluny

The bank office Caisse d'Epargne in Cluny, France, has chosen Forbo Mamoleum Modular tiles on the floor because of its technical properties and linear design. With 4 neutral color tones they have created a beautiful floor design that enhances the rustic interior.