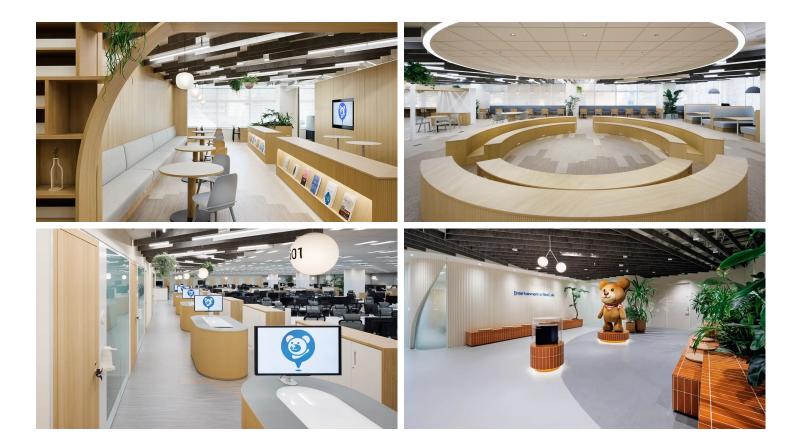

## **COLOPL** new office

In February 2022, smartphone game developer and operator COLOPL relocated its headquarters to Tokyo Midtown. The company's goal has been to create an environment where employees can attend work with peace of mind, thanks to the implementation of infection-control measures based on scientific evidence. As part of this effort, Forbo's linoleum products (Marmoleum and Furniture Linoleum) act as a control measure against a contact infection through flooring and furniture. This project is the largest ever linoleum application in a Japanese office (about 6,000 square meters). More than two years have passed since the spread of COVID-19, and infection control measures in offices have become an ongoing issue. As work styles diversify, moreover, it is becoming increasingly important to create office environments where employees can work safely and comfortably, and hence can also attract excellent human resources and increase corporate competitiveness. COLOPL contributes to the realization of a sustainable society in consideration of the SDGs and ESG principles with materials that are also carbon neutral. COLOPL's new office is a pioneering effort to realize an "office where employees feel safe and want to come to work". With a clear concept and driving force, it will provide many insights into the potential future of the office.