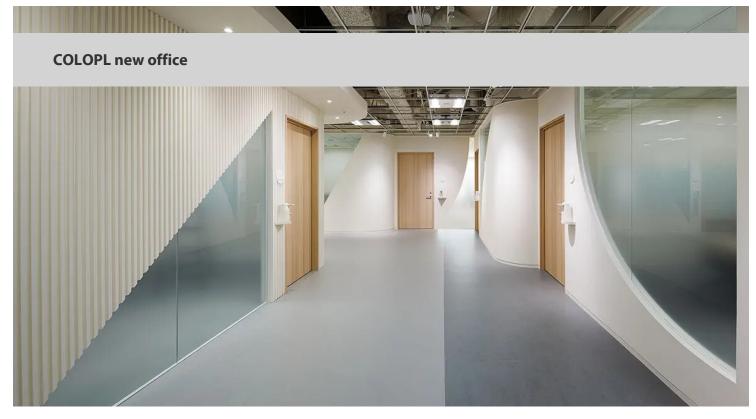

In February 2022, smartphone game developer and operator COLOPL relocated its headquarters to Tokyo Midtown. The company's goal has been to create an environment where employees can attend work with peace of mind, thanks to the implementation of infection-control measures based on scientific evidence. As part of this effort, Forbo's linoleum products (Marmoleum and Furniture Linoleum) act as a control measure against a contact infection through flooring and furniture. This project is the largest ever linoleum application in a Japanese office (about 6,000 square meters). More than two years have passed since the spread of COVID-19, and infection control measures in offices have become an ongoing issue. As work styles diversify, moreover, it is becoming increasingly important to create office environments where employees can work safely and comfortably, and hence can also attract excellent human resources and increase corporate competitiveness. COLOPL contributes to the realization of a sustainable society in consideration of the SDGs and ESG principles with materials that are also carbon neutral. COLOPL's new office is a pioneering effort to realize an "office where employees feel safe and want to come to work". With a clear concept and driving force, it will provide many insights into the potential future of the office.