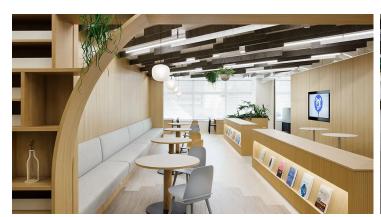

In February 2022, smartphone game developer and operator COLOPL relocated its headquarters to Tokyo Midtown. The company's goal has been to create an environment where employees can attend work with peace of mind, thanks to the implementation of infection-control measures based on scientific evidence. As part of this effort, Forbo's linoleum products (Marmoleum and Furniture Linoleum) act as a control measure against a contact infection through flooring and furniture. This project is the largest ever linoleum application in a Japanese office (about 6,000 square meters). More than two years have passed since the spread of COVID-19, and infection control measures in offices have become an ongoing issue. As work styles diversify, moreover, it is becoming increasingly important to create office environments where employees can work safely and comfortably, and hence can also attract excellent human resources and increase corporate competitiveness. COLOPL contributes to the realization of a sustainable society in consideration of the SDGs and ESG principles with materials that are also carbon neutral. COLOPL's new office is a pioneering effort to realize an "office where employees feel safe and want to come to work". With a clear concept and driving force, it will provide many insights into the potential future of the office.