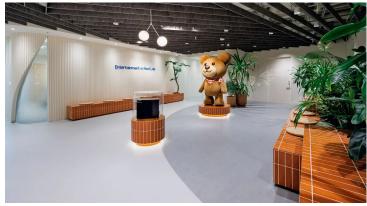

In February 2022, smartphone game developer and operator COLOPL relocated its headquarters to Tokyo Midtown. The company's goal has been to create an environment where employees can attend work with peace of mind, thanks to the implementation of infection-control measures based on scientific evidence. As part of this effort, Forbo's linoleum products (Marmoleum and Furniture Linoleum) act as a control measure against a contact infection through flooring and furniture. This project is the largest ever linoleum application in a Japanese office (about 6,000 square meters). More than two years have passed since the spread of COVID-19, and infection control measures in offices have become an ongoing issue. As work styles diversify, moreover, it is becoming increasingly important to create office environments where employees can work safely and comfortably, and hence can also attract excellent human resources and increase corporate competitiveness. COLOPL contributes to the realization of a sustainable society in consideration of the SDGs and ESG principles with materials that are also carbon neutral. COLOPL's new office is a pioneering effort to realize an "office where employees feel safe and want to come to work". With a clear concept and driving force, it will provide many insights into the potential future of the office.