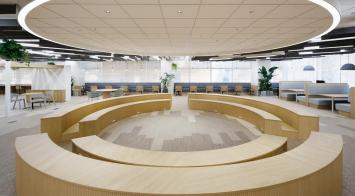

In February 2022, smartphone game developer and operator COLOPL relocated its headquarters to Tokyo Midtown. The company's goal has been to create an environment where employees can attend work with peace of mind, thanks to the implementation of infection-control measures based on scientific evidence. As part of this effort, Forbo's linoleum products (Marmoleum and Furniture Linoleum) act as a control measure against a contact infection through flooring and furniture. This project is the largest ever linoleum application in a Japanese office (about 6,000 square meters). More than two years have passed since the spread of COVID-19, and infection control measures in offices have become an ongoing issue. As work styles diversify, moreover, it is becoming increasingly important to create office environments where employees can work safely and comfortably, and hence can also attract excellent human resources and increase corporate competitiveness. COLOPL contributes to the realization of a sustainable society in consideration of the SDGs and ESG principles with materials that are also carbon neutral. COLOPL's new office is a pioneering effort to realize an "office where employees feel safe and want to come to work". With a clear concept and driving force, it will provide many insights into the potential future of the office.