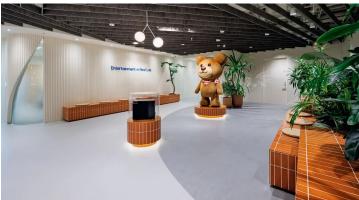

In February 2022, smartphone game developer and operator COLOPL relocated its headquarters to Tokyo Midtown. The company's goal has been to create an environment where employees can attend work with peace of mind, thanks to the implementation of infection-control measures based on scientific evidence. As part of this effort, Forbo's linoleum products (Marmoleum and Furniture Linoleum) act as a control measure against a contact infection through flooring and furniture. This project is the largest ever linoleum application in a Japanese office (about 6,000 square meters). More than two years have passed since the spread of COVID-19, and infection control measures in offices have become an ongoing issue. As work styles diversify, moreover, it is becoming increasingly important to create office environments where employees can work safely and comfortably, and hence can also attract excellent human resources and increase corporate competitiveness. COLOPL contributes to the realization of a sustainable society in consideration of the SDGs and ESG principles with materials that are also carbon neutral. COLOPL's new office is a pioneering effort to realize an "office where employees feel safe and want to come to work". With a clear concept and driving force, it will provide many insights into the potential future of the office.