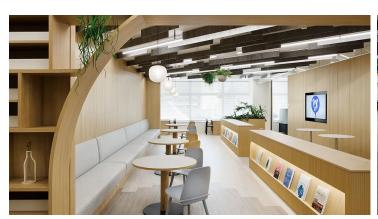

In February 2022, smartphone game developer and operator COLOPL relocated its headquarters to Tokyo Midtown. The company's goal has been to create an environment where employees can attend work with peace of mind, thanks to the implementation of infection-control measures based on scientific evidence. As part of this effort, Forbo's linoleum products (Marmoleum and Furniture Linoleum) act as a control measure against a contact infection through flooring and furniture. This project is the largest ever linoleum application in a Japanese office (about 6,000 square meters). More than two years have passed since the spread of COVID-19, and infection control measures in offices have become an ongoing issue. As work styles diversify, moreover, it is becoming increasingly important to create office environments where employees can work safely and comfortably, and hence can also attract excellent human resources and increase corporate competitiveness. COLOPL contributes to the realization of a sustainable society in consideration of the SDGs and ESG principles with materials that are also carbon neutral. COLOPL's new office is a pioneering effort to realize an "office where employees feel safe and want to come to work". With a clear concept and driving force, it will provide many insights into the potential future of the office.