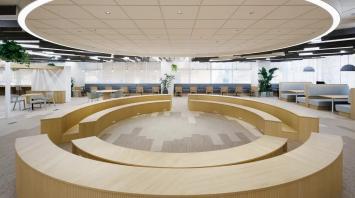

In February 2022, smartphone game developer and operator COLOPL relocated its headquarters to Tokyo Midtown. The company's goal has been to create an environment where employees can attend work with peace of mind, thanks to the implementation of infection-control measures based on scientific evidence. As part of this effort, Forbo's linoleum products (Marmoleum and Furniture Linoleum) act as a control measure against a contact infection through flooring and furniture. This project is the largest ever linoleum application in a Japanese office (about 6,000 square meters). More than two years have passed since the spread of COVID-19, and infection control measures in offices have become an ongoing issue. As work styles diversify, moreover, it is becoming increasingly important to create office environments where employees can work safely and comfortably, and hence can also attract excellent human resources and increase corporate competitiveness. COLOPL contributes to the realization of a sustainable society in consideration of the SDGs and ESG principles with materials that are also carbon neutral. COLOPL's new office is a pioneering effort to realize an "office where employees feel safe and want to come to work". With a clear concept and driving force, it will provide many insights into the potential future of the office.