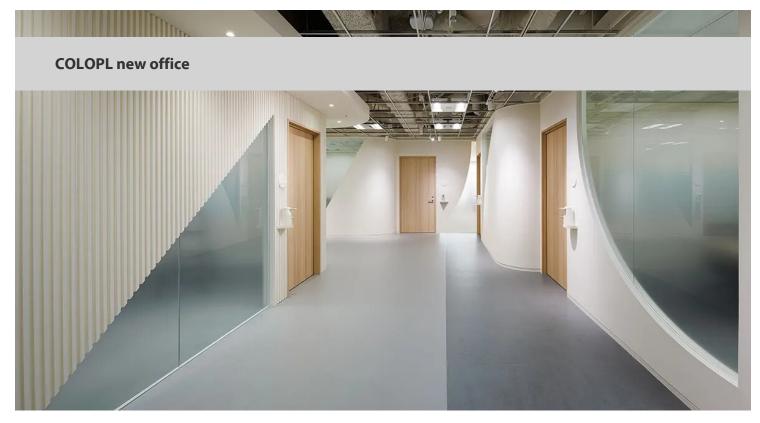

In February 2022, smartphone game developer and operator COLOPL relocated its headquarters to Tokyo Midtown. The company's goal has been to create an environment where employees can attend work with peace of mind, thanks to the implementation of infection-control measures based on scientific evidence. As part of this effort, Forbo's linoleum products (Marmoleum and Furniture Linoleum) act as a control measure against a contact infection through flooring and furniture. This project is the largest ever linoleum application in a Japanese office (about 6,000 square meters). More than two years have passed since the spread of COVID-19, and infection control measures in offices have become an ongoing issue. As work styles diversify, moreover, it is becoming increasingly important to create office environments where employees can work safely and comfortably, and hence can also attract excellent human resources and increase corporate competitiveness. COLOPL contributes to the realization of a sustainable society in consideration of the SDGs and ESG principles with materials that are also carbon neutral. COLOPL's new office is a pioneering effort to realize an "office where employees feel safe and want to come to work". With a clear concept and driving force, it will provide many insights into the potential future of the office.