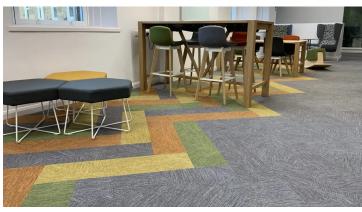

Cumbria, Northumberland, Tyne and Wear NHS Foundation Trust (CNTW) continuously strive to provide better education for the next generation of medical professionals. As such, with help from NTW Solutions they wanted to create a modern learning space for their medical education centre in Gosforth. Forbo Flooring Systems' Flotex, Modul'up and Allura Flex ranges all played a key role in bringing this project together. NTW Solutions was established in 2017 by CNTW NHS Foundation Trust to provide a range of important services, across a variety of teams. They work alongside stakeholders such as the NHS Foundation Trust to provide high-end project outcomes. Offering a variety of foundation placements, the medical centre will provide young nurses and doctors with a good base level of education to then move forwards in their chosen speciality. To do this there was a variety of factors to review when looking at designs.

## **Used Products**

Flotex Frameweave

XX Allura Flex Wood bleached timber

Flotex Frameweave planks

Flotex Frameweave planks

Flotex Frameweave planks

XX Allura Flex Wood greywashed