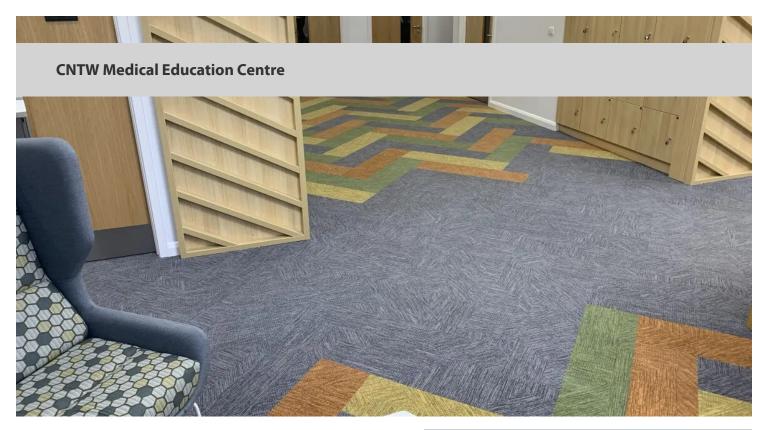

Cumbria, Northumberland, Tyne and Wear NHS Foundation Trust (CNTW) continuously strive to provide better education for the next generation of medical professionals. As such, with help from NTW Solutions they wanted to create a modern learning space for their medical education centre in Gosforth. Forbo Flooring Systems' Flotex, Modul'up and Allura Flex ranges all played a key role in bringing this project together. NTW Solutions was established in 2017 by CNTW NHS Foundation Trust to provide a range of important services, across a variety of teams. They work alongside stakeholders such as the NHS Foundation Trust to provide high-end project outcomes. Offering a variety of foundation placements, the medical centre will provide young nurses and doctors with a good base level of education to then move forwards in their chosen speciality. To do this there was a variety of factors to review when looking at designs.

## **Used Products**

Flotex Frameweave

XX Allura Flex Wood bleached timber

Flotex Frameweave planks

Flotex Frameweave planks

Flotex Frameweave planks

XX Allura Flex Wood greywashed