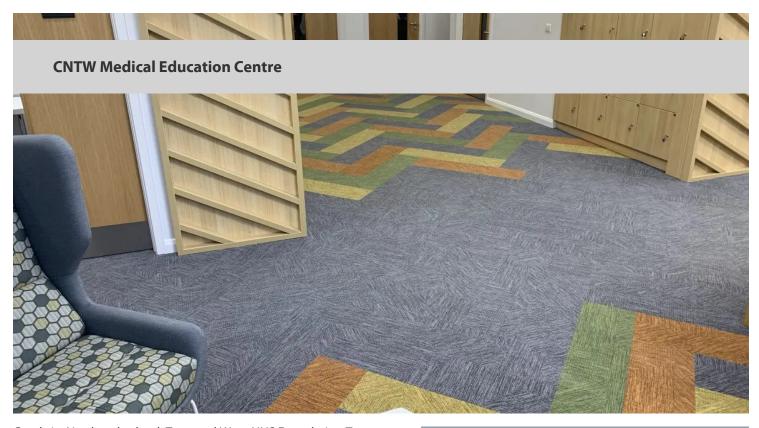

Cumbria, Northumberland, Tyne and Wear NHS Foundation Trust (CNTW) continuously strive to provide better education for the next generation of medical professionals. As such, with help from NTW Solutions they wanted to create a modern learning space for their medical education centre in Gosforth. Forbo Flooring Systems' Flotex, Modul'up and Allura Flex ranges all played a key role in bringing this project together. NTW Solutions was established in 2017 by CNTW NHS Foundation Trust to provide a range of important services, across a variety of teams. They work alongside stakeholders such as the NHS Foundation Trust to provide high-end project outcomes. Offering a variety of foundation placements, the medical centre will provide young nurses and doctors with a good base level of education to then move forwards in their chosen speciality. To do this there was a variety of factors to review when looking at designs.

## **Used Products**

Flotex Frameweave planks

XX Allura Flex Wood bleached timber

Flotex Frameweave planks

Flotex Frameweave

Flotex Frameweave planks

XX Allura Flex Wood greywashed