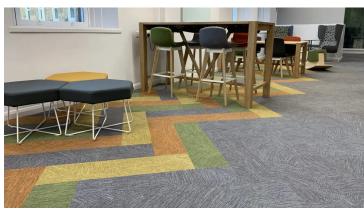

Cumbria, Northumberland, Tyne and Wear NHS Foundation Trust (CNTW) continuously strive to provide better education for the next generation of medical professionals. As such, with help from NTW Solutions they wanted to create a modern learning space for their medical education centre in Gosforth. Forbo Flooring Systems' Flotex, Modul'up and Allura Flex ranges all played a key role in bringing this project together. NTW Solutions was established in 2017 by CNTW NHS Foundation Trust to provide a range of important services, across a variety of teams. They work alongside stakeholders such as the NHS Foundation Trust to provide high-end project outcomes. Offering a variety of foundation placements, the medical centre will provide young nurses and doctors with a good base level of education to then move forwards in their chosen speciality. To do this there was a variety of factors to review when looking at designs.

## **Used Products**

Flotex Frameweave planks

XX Allura Flex Wood bleached timber

Flotex Frameweave planks

Flotex Frameweave

Flotex Frameweave planks

XX Allura Flex Wood greywashed