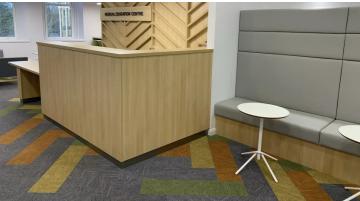

Cumbria, Northumberland, Tyne and Wear NHS Foundation Trust (CNTW) continuously strive to provide better education for the next generation of medical professionals. As such, with help from NTW Solutions they wanted to create a modern learning space for their medical education centre in Gosforth. Forbo Flooring Systems' Flotex, Modul'up and Allura Flex ranges all played a key role in bringing this project together. NTW Solutions was established in 2017 by CNTW NHS Foundation Trust to provide a range of important services, across a variety of teams. They work alongside stakeholders such as the NHS Foundation Trust to provide high-end project outcomes. Offering a variety of foundation placements, the medical centre will provide young nurses and doctors with a good base level of education to then move forwards in their chosen speciality. To do this there was a variety of factors to review when looking at designs.

## **Used Products**

Flotex Frameweave

Allura Flex Wood bleached timber

Flotex Frameweave planks

Flotex Frameweave planks

Flotex Frameweave planks

Allura Flex Wood greywashed