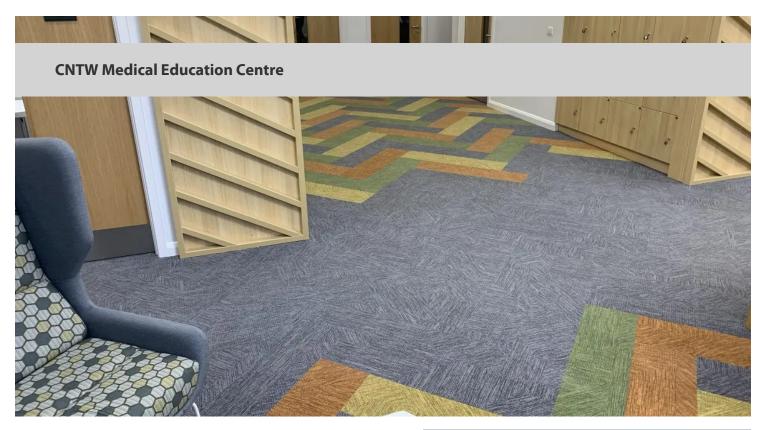

Cumbria, Northumberland, Tyne and Wear NHS Foundation Trust (CNTW) continuously strive to provide better education for the next generation of medical professionals. As such, with help from NTW Solutions they wanted to create a modern learning space for their medical education centre in Gosforth. Forbo Flooring Systems' Flotex, Modul'up and Allura Flex ranges all played a key role in bringing this project together. NTW Solutions was established in 2017 by CNTW NHS Foundation Trust to provide a range of important services, across a variety of teams. They work alongside stakeholders such as the NHS Foundation Trust to provide high-end project outcomes. Offering a variety of foundation placements, the medical centre will provide young nurses and doctors with a good base level of education to then move forwards in their chosen speciality. To do this there was a variety of factors to review when looking at designs.

## **Used Products**

Flotex Frameweave

Allura Flex Wood bleached timber

Flotex Frameweave planks

Flotex Frameweave planks

Flotex Frameweave planks

Allura Flex Wood greywashed