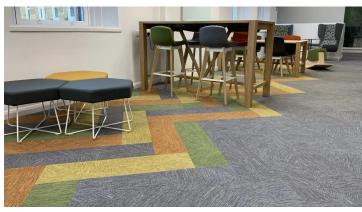

Cumbria, Northumberland, Tyne and Wear NHS Foundation Trust (CNTW) continuously strive to provide better education for the next generation of medical professionals. As such, with help from NTW Solutions they wanted to create a modern learning space for their medical education centre in Gosforth. Forbo Flooring Systems' Flotex, Modul'up and Allura Flex ranges all played a key role in bringing this project together. NTW Solutions was established in 2017 by CNTW NHS Foundation Trust to provide a range of important services, across a variety of teams. They work alongside stakeholders such as the NHS Foundation Trust to provide high-end project outcomes. Offering a variety of foundation placements, the medical centre will provide young nurses and doctors with a good base level of education to then move forwards in their chosen speciality. To do this there was a variety of factors to review when looking at designs.

## **Used Products**

Flotex Frameweave

Allura Flex Wood bleached timber

Flotex Frameweave planks

Flotex Frameweave planks

Flotex Frameweave planks

Allura Flex Wood greywashed