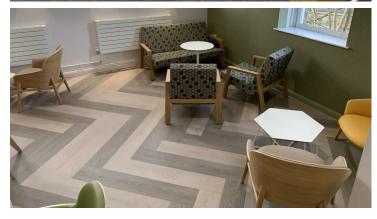

Cumbria, Northumberland, Tyne and Wear NHS Foundation Trust (CNTW) continuously strive to provide better education for the next generation of medical professionals. As such, with help from NTW Solutions they wanted to create a modern learning space for their medical education centre in Gosforth. Forbo Flooring Systems' Flotex, Modul'up and Allura Flex ranges all played a key role in bringing this project together. NTW Solutions was established in 2017 by CNTW NHS Foundation Trust to provide a range of important services, across a variety of teams. They work alongside stakeholders such as the NHS Foundation Trust to provide high-end project outcomes. Offering a variety of foundation placements, the medical centre will provide young nurses and doctors with a good base level of education to then move forwards in their chosen speciality. To do this there was a variety of factors to review when looking at designs.

## **Used Products**

Flotex Frameweave

Allura Flex Wood bleached timber

Flotex Frameweave planks

Flotex Frameweave planks

Flotex Frameweave planks

Allura Flex Wood greywashed